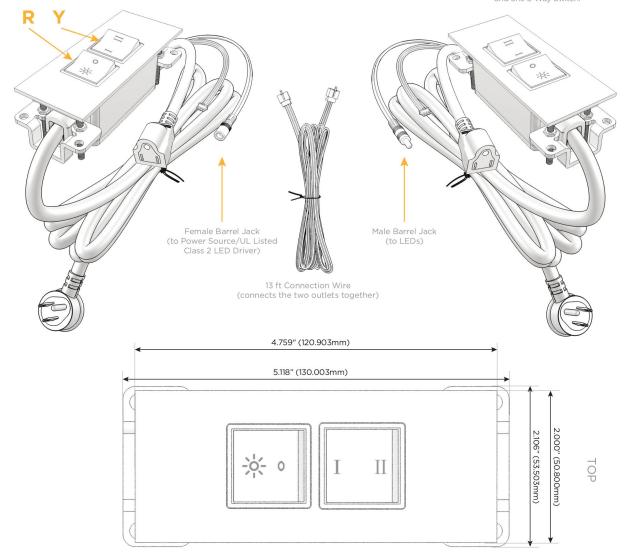

### Plug:

Supplied with Low Profile Flat 45 $^{\circ}$  Angle 120 VAC Plug

Optional Standard Straight 120 VAC Plug

Optional Straight 120 VAC Pass-through Plug

- · CLEAN, COMPACT DESIGN
- STREAMLINED
- LOW PROFILE
- SIDE-EXITING CORDS
- PLUG & PLAY
- 6' AC CORD & PLUG (FLAT PLUG STANDARD)
- CUSTOMIZABLE CONFIGURATIONS AND FINISHES
- UL LISTED FOR MOUNTING IN FURNITURE
- 15A

 $\triangle$ 

UL LISTED AND APPROVED FOR USE ONLY WITH METRO LIGHT & POWER'S UL LISTED LEDS & CLASS 2 UL LISTED LED DRIVERS

# Modules/Ports:

R Switched AC (Rocker Switch)

Y 3-Way Switch

Shown with 1 Switched AC (Rocker Switch) and one 3-Way Switch.