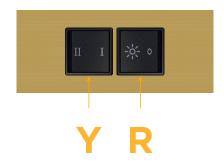

# Modules/Ports:

R Switched AC (Rocker Switch)

Y 3-Way Switch

Shown with 1 Switched AC (Rocker Switch) and one 3-Way Switch.