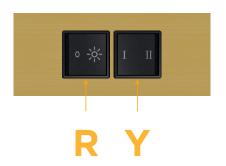

# Modules/Ports:

R Switched AC (Rocker Switch)

Y 3-Way Switch

Shown with 1 Switched AC (Rocker Switch) and one 3-Way Switch.