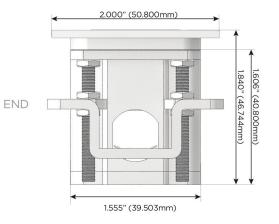

lug

Optional Standard Straight 120 VAC Plug

Optional Straight 120 VAC Pass-through Plug

- · CLEAN, COMPACT DESIGN
- STREAMLINED
- LOW PROFILE
- SIDE-EXITING CORDS
- PLUG & PLAY
- 6' AC CORD & PLUG (FLAT PLUG STANDARD)
- CUSTOMIZABLE CONFIGURATIONS AND FINISHES
- UL LISTED FOR MOUNTING IN FURNITURE
- 15A

 $\triangle$ 

UL LISTED AND APPROVED FOR USE ONLY WITH METRO LIGHT & POWER'S UL LISTED LEDS & CLASS 2 UL LISTED LED DRIVERS





#### AC POWER & DATA CONNECTIVITY SOLUTION

M-POWER-2T-RY-BR4TP(2)

Specs:

# MORMAX

Mormax Company, Inc.

8 Westchester Plaza

Elmsford, NY 10523

Distributed by

*€* '

914-699-0101

mormax.com

 $\searrow$ 

sales@mormax.com

# Modules/Ports:

R Switched AC (Rocker Switch)

Y 3-Way Switch

Shown with 1 Switched AC (Rocker Switch) and one 3-Way Switch.