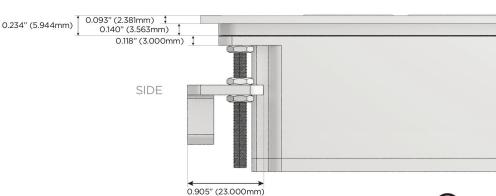

ile Flat 45° Angle 120 VAC

Optional Standard Straight 120 VAC Plug

Optional Straight 120 VAC Pass-through Plug

- CLEAN, COMPACT DESIGN
- **STREAMLINED**
- LOW PROFILE
- SIDE-EXITING CORDS
- **PLUG & PLAY**
- 6' AC CORD & PLUG (FLAT PLUG STANDARD)
- **CUSTOMIZABLE CONFIGURATIONS AND FINISHES**
- **UL LISTED FOR MOUNTING IN FURNITURE**
- 15A

UL LISTED AND APPROVED FOR USE ONLY WITH METRO LIGHT & POWER'S UL LISTED LEDS & CLASS 2 UL LISTED LED DRIVERS





#### AC POWER & DATA CONNECTIVITY SOLUTION

M-POWER-2T-RY-BATP(2)

Specs:

# Distributed by

MORMAX

Mormax Company, Inc.
8 Westchester Plaza

Elmsford, NY 10523

914-699-0101

sales@mormax.com
mormax.com

# Modules/Ports:

R Switched AC (Rocker Switch)

Y 3-Way Switch

Shown with 1 Switched AC (Rocker Switch) and one 3-Way Switch.