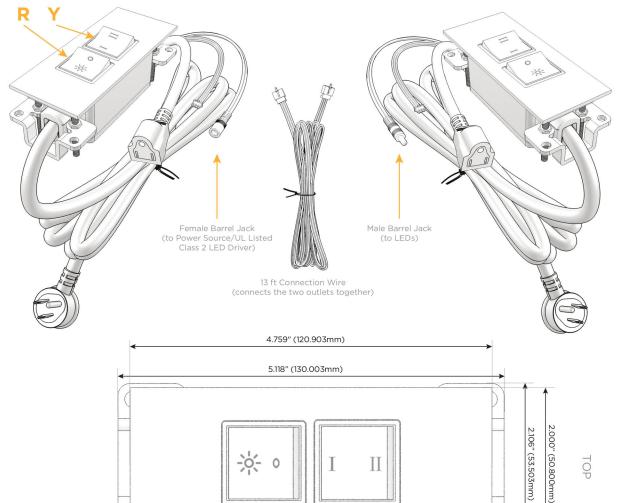

### Plug:

Supplied with Low Profile Flat 45° Angle 120 VAC

Optional Standard Straight 120 VAC Plug

Optional Straight 120 VAC Pass-through Plug

- CLEAN, COMPACT DESIGN
- **STREAMLINED**
- LOW PROFILE
- SIDE-EXITING CORDS
- **PLUG & PLAY**
- 6' AC CORD & PLUG (FLAT PLUG STANDARD)
- **CUSTOMIZABLE CONFIGURATIONS AND FINISHES**
- **UL LISTED FOR MOUNTING IN FURNITURE**
- 15A

UL LISTED AND APPROVED FOR USE ONLY WITH METRO LIGHT & POWER'S UL LISTED LEDS & CLASS 2 UL LISTED LED DRIVERS

# Modules/Ports:

R Switched AC (Rocker Switch)

Y 3-Way Switch

Shown with 1 Switched AC (Rocker Switch) and one 3-Way Switch.