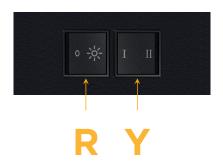

# Modules/Ports:

R Switched AC (Rocker Switch)

Y 3-Way Switch

Shown with 1 Switched AC (Rocker Switch) and one 3-Way Switch.