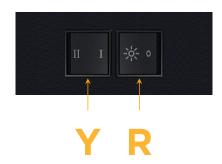

# Modules/Ports:

R Switched AC (Rocker Switch)

Y 3-Way Switch

Shown with 1 Switched AC (Rocker Switch) and one 3-Way Switch.