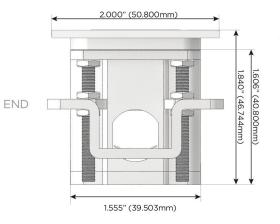

### Plug:

Supplied with Low Profile Flat 45° Angle 120 VAC

Optional Standard Straight 120 VAC Plug

Optional Straight 120 VAC Pass-through Plug

- CLEAN, COMPACT DESIGN
- **STREAMLINED**
- LOW PROFILE
- SIDE-EXITING CORDS
- **PLUG & PLAY**
- 6' AC CORD & PLUG (FLAT PLUG STANDARD)
- **CUSTOMIZABLE CONFIGURATIONS AND FINISHES**
- **UL LISTED FOR MOUNTING IN FURNITURE**
- 15A