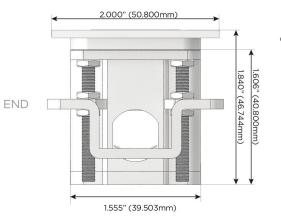

}$  Angle 120 VAC Plug

Optional Standard Straight 120 VAC Plug

Optional Straight 120 VAC Pass-through Plug

- · CLEAN, COMPACT DESIGN
- STREAMLINED
- LOW PROFILE
- SIDE-EXITING CORDS
- PLUG & PLAY
- 6' AC CORD & PLUG (FLAT PLUG STANDARD)
- CUSTOMIZABLE CONFIGURATIONS AND FINISHES
- UL LISTED FOR MOUNTING IN FURNITURE
- 15A

 $\triangle$ 

UL LISTED AND APPROVED FOR USE ONLY WITH METRO LIGHT & POWER'S UL LISTED LEDS & CLASS 2 UL LISTED LED DRIVERS





#### AC POWER & DATA CONNECTIVITY SOLUTION

M-POWER-2T-RY-B2ATP(2)

Specs:

# Distributed by



Mormax Company, Inc.
8 Westchester Plaza

Elmsford, NY 10523

<u>&</u>

914-699-0101

sales@mormax.com
mormax.com

# Modules/Ports:

R Switched AC (Rocker Switch)

Y 3-Way Switch

Shown with 1 Switched AC (Rocker Switch) and one 3-Way Switch.