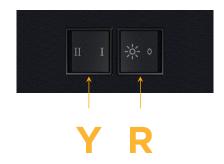

# Modules/Ports:

R Switched AC (Rocker Switch)

Y 3-Way Switch

Shown with 1 Switched AC (Rocker Switch) and one 3-Way Switch.