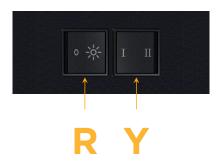

# Modules/Ports:

R Switched AC (Rocker Switch)

Y 3-Way Switch

Shown with 1 Switched AC (Rocker Switch) and one 3-Way Switch.