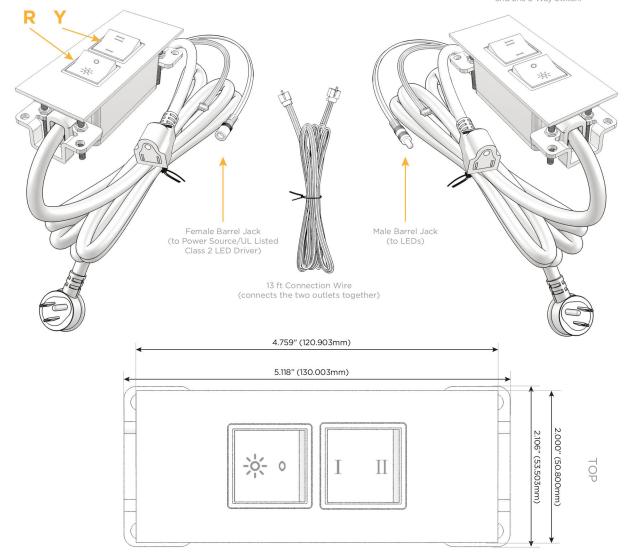

#### AC POWER & DATA CONNECTIVITY SOLUTION

M-POWER-2T-RY-B2ATP(2)

Specs:

# Modules/Ports:

R Switched AC (Rocker Switch)

Y 3-Way Switch

Shown with 1 Switched AC (Rocker Switch) and one 3-Way Switch.

### Plug:

Supplied with Low Profile Flat 45 $^{\circ}$  Angle 120 VAC Plug

Optional Standard Straight 120 VAC Plug

Optional Straight 120 VAC Pass-through Plug

- · CLEAN, COMPACT DESIGN
- STREAMLINED
- LOW PROFILE
- SIDE-EXITING CORDS
- PLUG & PLAY
- 6' AC CORD & PLUG (FLAT PLUG STANDARD)
- CUSTOMIZABLE CONFIGURATIONS AND FINISHES
- UL LISTED FOR MOUNTING IN FURNITURE
- 15A

 $\triangle$ 

UL LISTED AND APPROVED FOR USE ONLY WITH METRO LIGHT & POWER'S UL LISTED LEDS & CLASS 2 UL LISTED LED DRIVERS