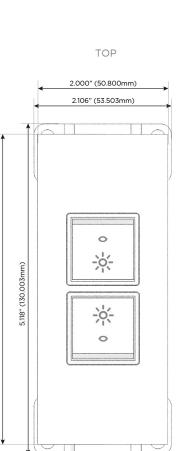

# AC POWER & DATA CONNECTIVITY SOLUTION

M-POWER-2T-RR-SS4TP

Specs:

# Trim Plate Finish: STAINLESS STEEL BRUSHED

Custom Finishes Available

M-POWER-2T-RR-SS4TP

#### Plug:

Supplied with Low Profile Flat 45° Angle 120 VAC Plug

**Optional Standard Straight 120 VAC Plug** 

Optional Straight 120 VAC Pass-through Plug

- CLEAN, COMPACT DESIGN
- STREAMLINED
- LOW PROFILE
- SIDE-EXITING CORDS
- PLUG & PLAY
- 6' AC CORD & PLUG (FLAT PLUG STANDARD)
- CUSTOMIZABLE CONFIGURATIONS AND FINISHES
- UL LISTED FOR MOUNTING IN FURNITURE
- 15A