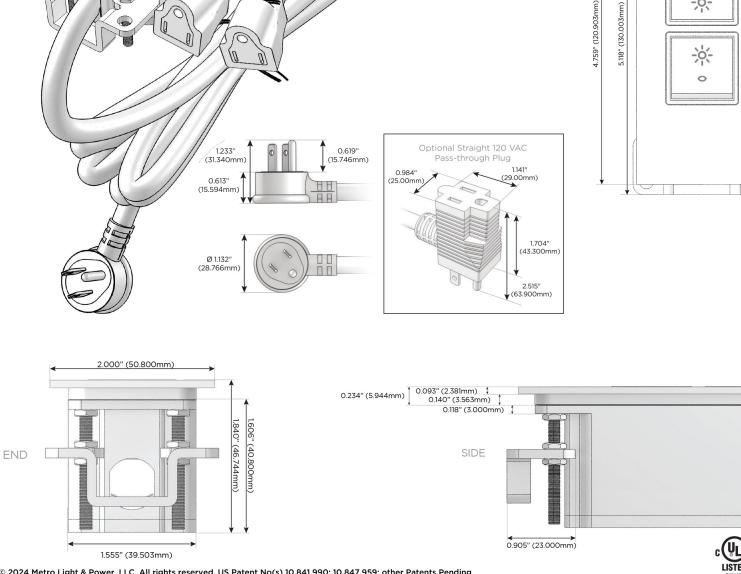

#### Plug:

Supplied with Low Profile Flat 45° Angle 120 VAC Plug

**Optional Standard Straight 120 VAC Plug** 

Optional Straight 120 VAC Pass-through Plug

- CLEAN, COMPACT DESIGN
- STREAMLINED
- LOW PROFILE
- SIDE-EXITING CORDS
- PLUG & PLAY
- 6' AC CORD & PLUG (FLAT PLUG STANDARD)
- CUSTOMIZABLE CONFIGURATIONS AND FINISHES
- UL LISTED FOR MOUNTING IN FURNITURE
- 15A

# AC POWER & DATA CONNECTIVITY SOLUTION

M-POWER-2T-RR-SS4TP

Specs: