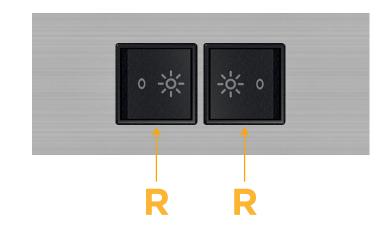

# R Switched AC (Rocker Switch)

\_\_\_\_\_\_ \_\_;;\_

=0

Distributed by

Mormax Company, Inc. 8 Westchester Plaza Elmsford, NY 10523 Sales@mormax.com
✓ mormax.com

© 2024 Metro Light & Power, LLC. All rights reserved. US Patent No(s) 10,841,990; 10,847,959; other Patents Pending Metro Light & Power, LLC | 11 Smith St Englewood, NJ 07631 | T: 201-416-4160 | F: 208-979-4613 | info@metrolightandpower.com | www.metrolightandpower.com

### Module/Port Options:

- A Tamper Resistant AC Receptacle
- E USB-A & USB-C (20W)
- M Double USB-A (Fast Charging Ports 18W)
- H HDMI
- 6 CAT 6
- 12 RJ 12
- X Switched AC
- Y 3-Way Switch (Low Voltage)
- V USB-C (45W High Speed Charging Port)
- S USB-C (25W High Speed Charging Port)
- R Switched AC (Rocker Switch)
- D Dimmer Switch