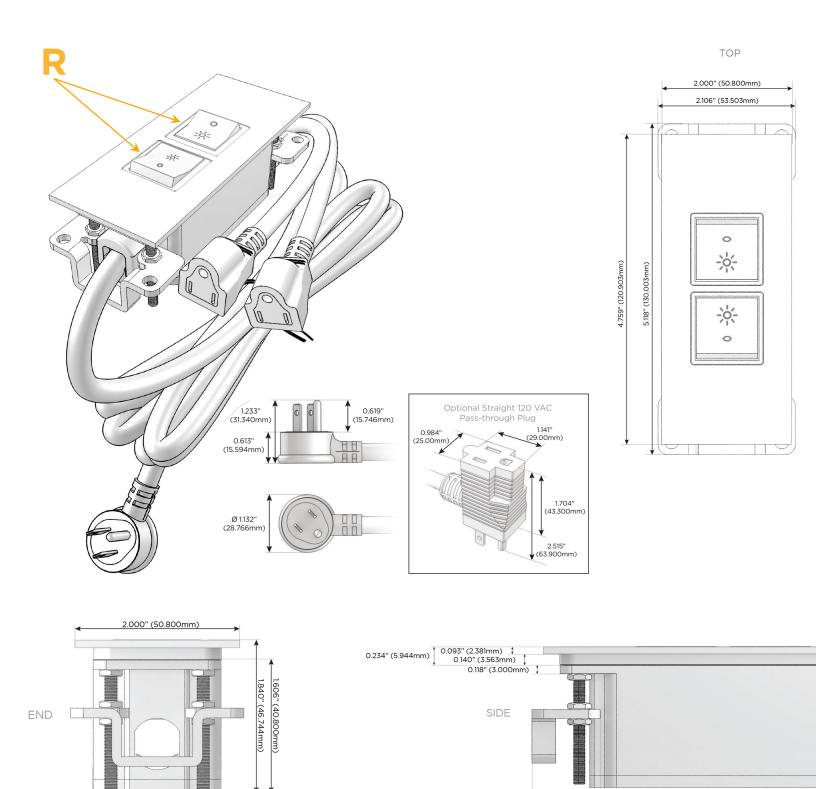

# R Switched AC (Rocker Switch)

Distributed by

Mormax Company, Inc. 8 Westchester Plaza Elmsford, NY 10523

C 914-699-0101  $\square$ 

sales@mormax.com mormax.com

1.555" (39.503mm)

© 2024 Metro Light & Power, LLC. All rights reserved. US Patent No(s) 10,841,990; 10,847,959; other Patents Pending Metro Light & Power, LLC | 11 Smith St Englewood, NJ 07631 | T: 201-416-4160 | F: 208-979-4613 | info@metrolightandpower.com | www.metrolightandpower.com