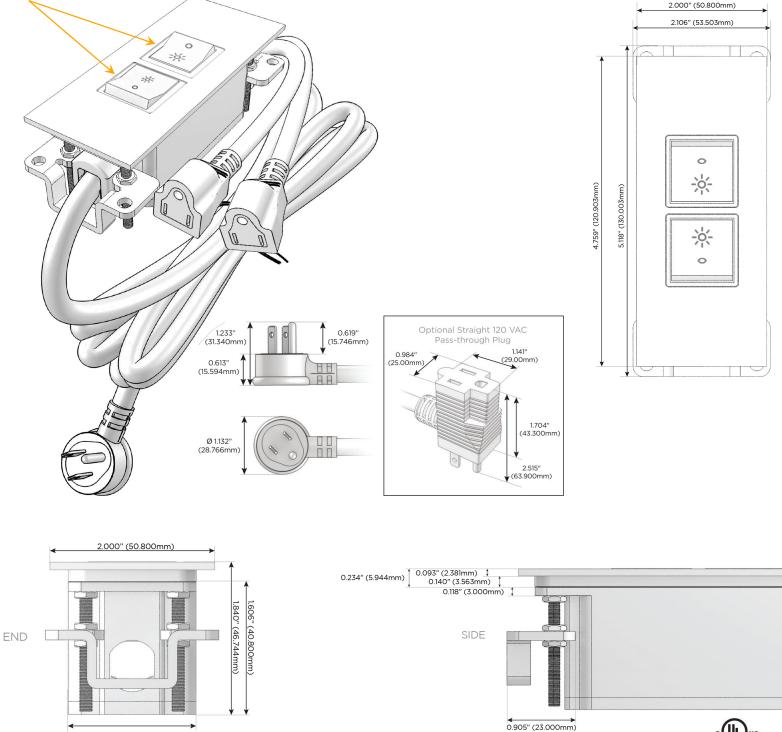

#### Plug:

Supplied with Low Profile Flat 45° Angle 120 VAC Plug

**Optional Standard Straight 120 VAC Plug** 

Optional Straight 120 VAC Pass-through Plug

- CLEAN, COMPACT DESIGN
- STREAMLINED
- LOW PROFILE
- SIDE-EXITING CORDS
- PLUG & PLAY
- 6' AC CORD & PLUG (FLAT PLUG STANDARD)
- CUSTOMIZABLE CONFIGURATIONS AND FINISHES
- UL LISTED FOR MOUNTING IN FURNITURE
- 15A

# R Switched AC (Rocker Switch)

Distributed by

Mormax Company, Inc. 8 Westchester Plaza Elmsford, NY 10523

C 914-699-0101 sales@mormax.com  $\square$ mormax.com

TOP 2.000" (50.800mm) 2.106" (53.503mm) 0 -;::-

1.555" (39.503mm)

© 2024 Metro Light & Power, LLC. All rights reserved. US Patent No(s) 10,841,990; 10,847,959; other Patents Pending Metro Light & Power, LLC | 11 Smith St Englewood, NJ 07631 | T: 201-416-4160 | F: 208-979-4613 | info@metrolightandpower.com | www.metrolightandpower.com