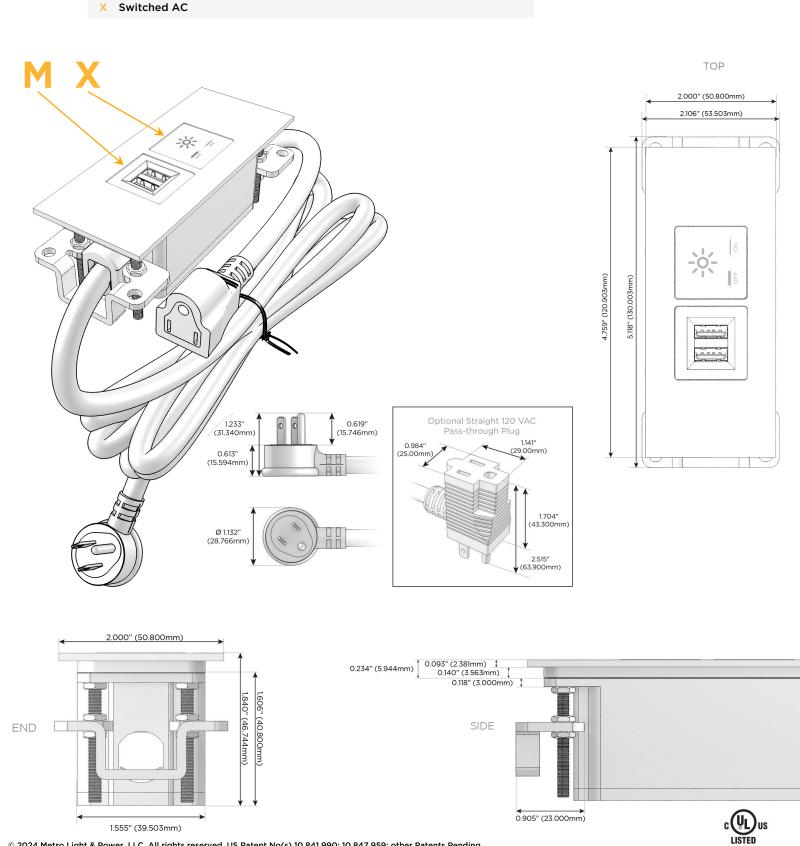

## Module/Port Options:

- **Tamper Resistant AC Receptacle** Α
- USB-A & USB-C (20W) Е
- Double USB-A (Fast Charging Ports 18W) Μ
- HDMI H.
- CAT 6 6
- 12 RJ 12
- X Switched AC
- 3-Way Switch (Low Voltage) Y
- V USB-C (45W High Speed Charging Port)
- S USB-C (25W High Speed Charging Port)
- R Switched AC (Rocker Switch)
- D Dimmer Switch

#### Plug:

Supplied with Low Profile Flat 45° Angle 120 VAC Plug

**Optional Standard Straight 120 VAC Plug** 

Optional Straight 120 VAC Pass-through Plug

- CLEAN, COMPACT DESIGN
- STREAMLINED
- LOW PROFILE
- SIDE-EXITING CORDS
- **PLUG & PLAY**
- 6' AC CORD & PLUG (FLAT PLUG STANDARD)
- CUSTOMIZABLE CONFIGURATIONS AND FINISHES
- UL LISTED FOR MOUNTING IN FURNITURE
- 15A

# AC POWER & DATA CONNECTIVITY SOLUTION

Modules/Ports:

Double USB-A (Fast Charging Ports - 18W)

M-POWER-2T-MX-SS8TP

Specs:

Mormax Company, Inc. 8 Westchester Plaza Elmsford, NY 10523

C 914-699-0101 sales@mormax.com  $\square$ mormax.com