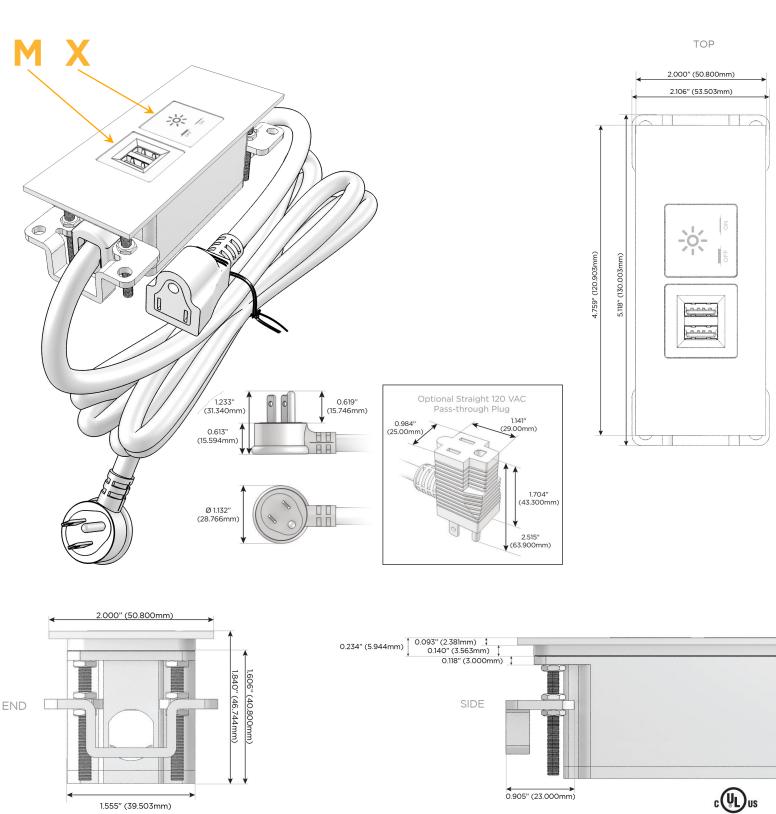

## Module/Port Options:

- A Tamper Resistant AC Receptacle
- E USB-A & USB-C (20W)
- M Double USB-A (Fast Charging Ports 18W)
- H HDMI
- 6 CAT 6
- 12 RJ 12
- X Switched AC
- Y 3-Way Switch (Low Voltage)
- V USB-C (45W High Speed Charging Port)
- S USB-C (25W High Speed Charging Port)
- R Switched AC (Rocker Switch)
- D Dimmer Switch

### Plug:

Supplied with Low Profile Flat 45° Angle 120 VAC Plug

**Optional Standard Straight 120 VAC Plug** 

Optional Straight 120 VAC Pass-through Plug

- CLEAN, COMPACT DESIGN
- STREAMLINED
- LOW PROFILE
- SIDE-EXITING CORDS
- PLUG & PLAY
- 6' AC CORD & PLUG (FLAT PLUG STANDARD)
- CUSTOMIZABLE CONFIGURATIONS AND FINISHES
- UL LISTED FOR MOUNTING IN FURNITURE
- 15A

# AC POWER & DATA CONNECTIVITY SOLUTION

Modules/Ports:

Switched AC

Double USB-A (Fast Charging Ports - 18W)

M-POWER-2T-MX-CUATP

Specs:

Mormax Company, Inc. 8 Westchester Plaza Elmsford, NY 10523

© 2024 Metro Light & Power, LLC. All rights reserved. US Patent No(s) 10,841,990; 10,847,959; other Patents Pending Metro Light & Power, LLC | 11 Smith St Englewood, NJ 07631 | T: 201-416-4160 | F: 208-979-4613 | info@metrolightandpower.com | www.metrolightandpower.com