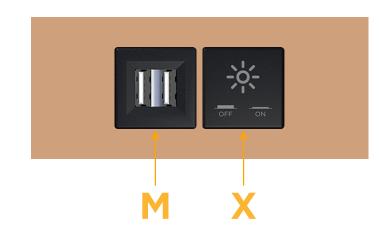

Μ

X

# AC POWER & DATA CONNECTIVITY SOLUTION

Modules/Ports:

Switched AC

Double USB-A (Fast Charging Ports - 18W)

M-POWER-2T-MX-CUATP

Specs:

Mormax Company, Inc. 8 Westchester Plaza Elmsford, NY 10523

© 2024 Metro Light & Power, LLC. All rights reserved. US Patent No(s) 10,841,990; 10,847,959; other Patents Pending Metro Light & Power, LLC | 11 Smith St Englewood, NJ 07631 | T: 201-416-4160 | F: 208-979-4613 | info@metrolightandpower.com | www.metrolightandpower.com