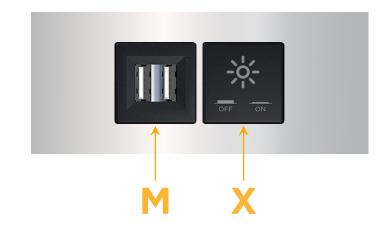

## Module/Port Options:

- **Tamper Resistant AC Receptacle** Α
- USB-A & USB-C (20W) Е
- Double USB-A (Fast Charging Ports 18W) Μ
- HDMI H.
- CAT 6 6
- 12 RJ 12
- X Switched AC
- 3-Way Switch (Low Voltage) Y
- V USB-C (45W High Speed Charging Port)
- S USB-C (25W High Speed Charging Port)
- R Switched AC (Rocker Switch)
- D Dimmer Switch

Μ

X

# AC POWER & DATA CONNECTIVITY SOLUTION

Modules/Ports:

Switched AC

Double USB-A (Fast Charging Ports - 18W)

M-POWER-2T-MX-CRATP

Specs:

Mormax Company, Inc. 8 Westchester Plaza Elmsford, NY 10523

E491161