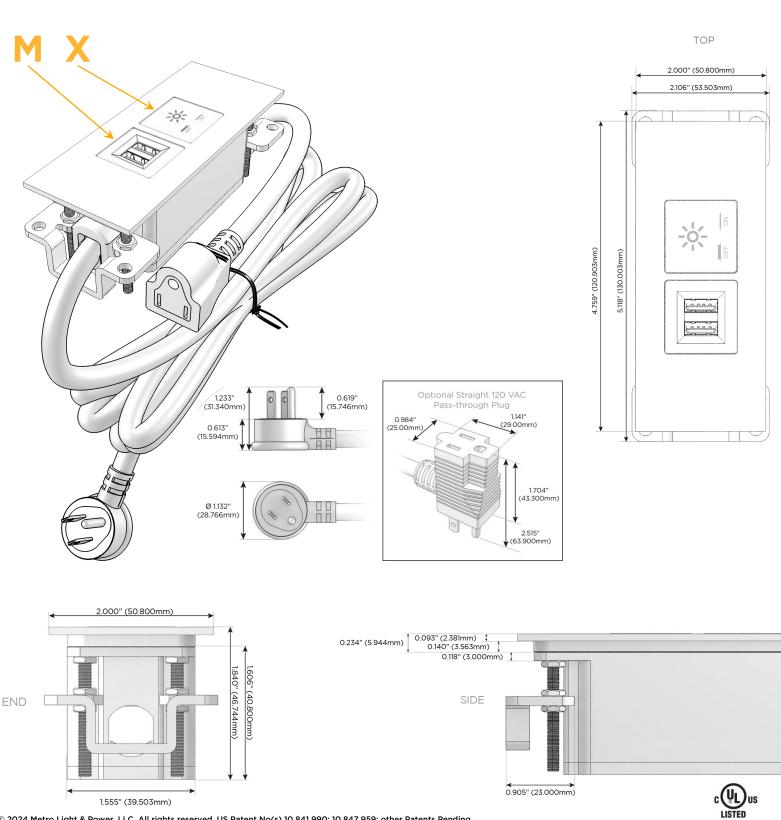

# Trim Plate Finish: CHROME (ABS)

Custom Finishes Available

M-POWER-2T-MX-CRATP

## Module/Port Options:

- **Tamper Resistant AC Receptacle** Α
- USB-A & USB-C (20W) Е
- Double USB-A (Fast Charging Ports 18W) Μ
- HDMI H.
- CAT 6 6
- 12 RJ 12
- X Switched AC
- 3-Way Switch (Low Voltage) Y
- V USB-C (45W High Speed Charging Port)
- S USB-C (25W High Speed Charging Port)
- R Switched AC (Rocker Switch)
- D Dimmer Switch

### Plug:

Supplied with Low Profile Flat 45° Angle 120 VAC Plug

**Optional Standard Straight 120 VAC Plug** 

Optional Straight 120 VAC Pass-through Plug

- CLEAN, COMPACT DESIGN
- STREAMLINED
- LOW PROFILE
- SIDE-EXITING CORDS
- **PLUG & PLAY**
- 6' AC CORD & PLUG (FLAT PLUG STANDARD)
- CUSTOMIZABLE CONFIGURATIONS AND FINISHES
- UL LISTED FOR MOUNTING IN FURNITURE
- 15A

Μ

X

# AC POWER & DATA CONNECTIVITY SOLUTION

Modules/Ports:

Switched AC

Double USB-A (Fast Charging Ports - 18W)

M-POWER-2T-MX-CRATP

Specs:

Mormax Company, Inc. 8 Westchester Plaza Elmsford, NY 10523

E491161