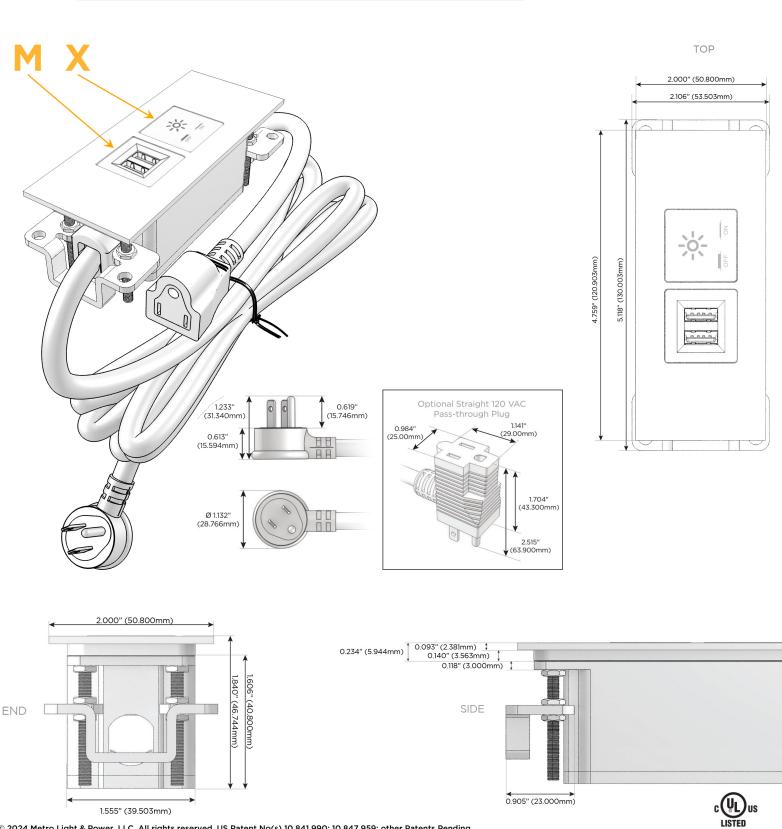

### Module/Port Options:

- **Tamper Resistant AC Receptacle** Α
- USB-A & USB-C (20W) Е
- Double USB-A (Fast Charging Ports 18W) M
- HDMI H.
- CAT 6 6
- 12 RJ 12
- X Switched AC
- 3-Way Switch (Low Voltage) Y
- V USB-C (45W High Speed Charging Port)
- S USB-C (25W High Speed Charging Port)
- R Switched AC (Rocker Switch)
- D Dimmer Switch

#### Plug:

Supplied with Low Profile Flat 45° Angle 120 VAC Plug

- **Optional Standard Straight 120 VAC Plug**
- Optional Straight 120 VAC Pass-through Plug

- CLEAN, COMPACT DESIGN
- STREAMLINED
- LOW PROFILE
- SIDE-EXITING CORDS
- **PLUG & PLAY**
- 6' AC CORD & PLUG (FLAT PLUG STANDARD)
- CUSTOMIZABLE CONFIGURATIONS AND FINISHES
- UL LISTED FOR MOUNTING IN FURNITURE
- 15A

## AC POWER & DATA CONNECTIVITY SOLUTION

Modules/Ports:

Switched AC

Double USB-A (Fast Charging Ports - 18W)

M-POWER-2T-MX-CHATP

Specs:

Mormax Company, Inc. 8 Westchester Plaza Elmsford, NY 10523

E491161