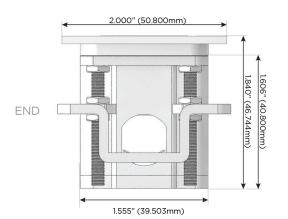

-C (45W High Speed Charging Port)
- S USB-C (25W High Speed Charging Port)
- R Switched AC (Rocker Switch)
- **D** Dimmer Switch

### Plug:

Supplied with Low Profile Flat 45° Angle 120 VAC Plug

Optional Standard Straight 120 VAC Plug

Optional Straight 120 VAC Pass-through Plug

- CLEAN, COMPACT DESIGN
- STREAMLINED
- LOW PROFILE
- SIDE-EXITING CORDS
- PLUG & PLAY
- 6' AC CORD & PLUG (FLAT PLUG STANDARD)
- CUSTOMIZABLE CONFIGURATIONS AND FINISHES
- UL LISTED FOR MOUNTING IN FURNITURE
- 15A





### AC POWER & DATA CONNECTIVITY SOLUTION

M-POWER-2T-MX-BZ5AATP

Distributed by



Mormax Company, Inc.

<u>&</u>

914-699-0101

sales@mormax.com
mormax.com

8 Westchester Plaza Elmsford, NY 10523

Specs:

# Modules/Ports:

M Double USB-A (Fast Charging Ports - 18W)

X Switched AC







LISTED