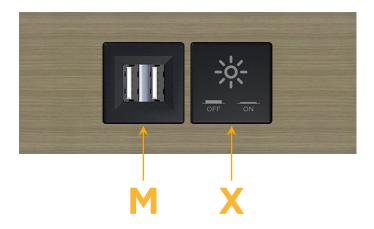

### **Module/Port Options:**

- A Tamper Resistant AC Receptacle
- E USB-A & USB-C (20W)
- M Double USB-A (Fast Charging Ports 18W)
- H HDMI
- 6 CAT 6
- 12 RJ 12
- X Switched AC
- Y 3-Way Switch (Low Voltage)
- V USB-C (45W High Speed Charging Port)
- S USB-C (25W High Speed Charging Port)
- R Switched AC (Rocker Switch)
- **D** Dimmer Switch

# Modules/Ports:

M Double USB-A (Fast Charging Ports - 18W)

X Switched AC

LISTED