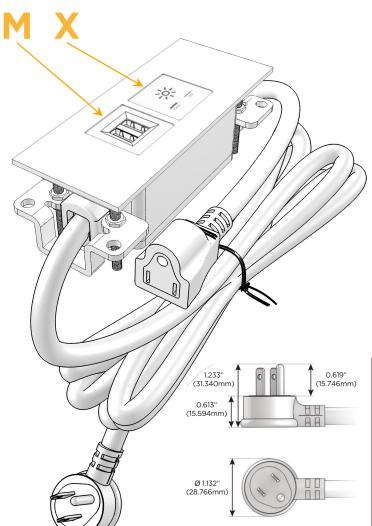

### **Module/Port Options:**

- A Tamper Resistant AC Receptacle
- E USB-A & USB-C (20W)
- M Double USB-A (Fast Charging Ports 18W)
- H HDMI
- 6 CAT 6
- 12 RJ 12
- X Switched AC
- Y 3-Way Switch (Low Voltage)
- V USB-C (45W High Speed Charging Port)
- S USB-C (25W High Speed Charging Port)
- R Switched AC (Rocker Switch)
- **D** Dimmer Switch

### Plug:

Supplied with Low Profile Flat 45° Angle 120 VAC Plug

Optional Standard Straight 120 VAC Plug

Optional Straight 120 VAC Pass-through Plug

- CLEAN, COMPACT DESIGN
- STREAMLINED
- LOW PROFILE
- SIDE-EXITING CORDS
- PLUG & PLAY
- 6' AC CORD & PLUG (FLAT PLUG STANDARD)
- CUSTOMIZABLE CONFIGURATIONS AND FINISHES
- UL LISTED FOR MOUNTING IN FURNITURE
- 15A

# Modules/Ports:

M Double USB-A (Fast Charging Ports - 18W)

X Switched AC

LISTED