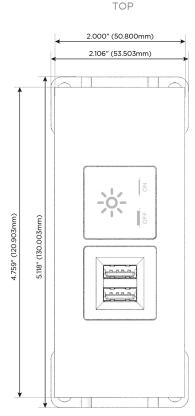

### **Module/Port Options:**

- A Tamper Resistant AC Receptacle
- E USB-A & USB-C (20W)
- M Double USB-A (Fast Charging Ports 18W)
- H HDMI
- 6 CAT 6
- 12 RJ 12
- X Switched AC
- Y 3-Way Switch (Low Voltage)
- V USB-C (45W High Speed Charging Port)
- S USB-C (25W High Speed Charging Port)
- R Switched AC (Rocker Switch)
- **D** Dimmer Switch

Specs:

# Modules/Ports:

M Double USB-A (Fast Charging Ports - 18W)

X Switched AC

LISTED