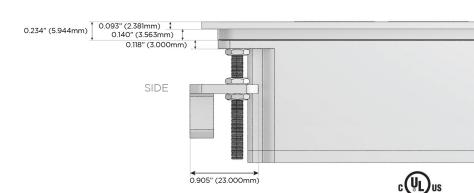

(45W High Speed Charging Port)
- S USB-C (25W High Speed Charging Port)
- R Switched AC (Rocker Switch)
- **D** Dimmer Switch

### Plug:

Supplied with Low Profile Flat 45° Angle 120 VAC Plug

Optional Standard Straight 120 VAC Plug

Optional Straight 120 VAC Pass-through Plug

- CLEAN, COMPACT DESIGN
- STREAMLINED
- LOW PROFILE
- SIDE-EXITING CORDS
- PLUG & PLAY
- 6' AC CORD & PLUG (FLAT PLUG STANDARD)
- CUSTOMIZABLE CONFIGURATIONS AND FINISHES
- UL LISTED FOR MOUNTING IN FURNITURE
- 15A





### AC POWER & DATA CONNECTIVITY SOLUTION

M-POWER-2T-MX-BZ5AATP

Distributed by



Mormax Company, Inc.

<u>&</u>

914-699-0101

sales@mormax.com
mormax.com

8 Westchester Plaza Elmsford, NY 10523

Specs:

# Modules/Ports:

M Double USB-A (Fast Charging Ports - 18W)

X Switched AC







LISTED