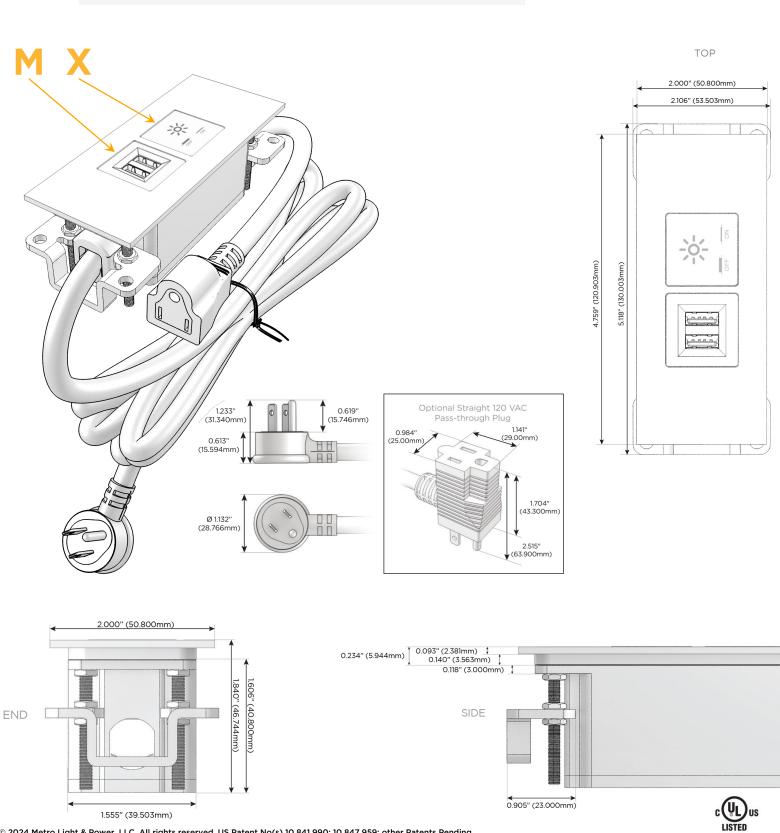

### Plug:

Supplied with Low Profile Flat 45° Angle 120 VAC Plug

**Optional Standard Straight 120 VAC Plug** 

Optional Straight 120 VAC Pass-through Plug

- CLEAN, COMPACT DESIGN
- STREAMLINED
- LOW PROFILE
- SIDE-EXITING CORDS
- **PLUG & PLAY**
- 6' AC CORD & PLUG (FLAT PLUG STANDARD)
- CUSTOMIZABLE CONFIGURATIONS AND FINISHES
- UL LISTED FOR MOUNTING IN FURNITURE
- 15A

# AC POWER & DATA CONNECTIVITY SOLUTION

Modules/Ports:

Switched AC

Double USB-A (Fast Charging Ports - 18W)

M-POWER-2T-MX-BTP

Specs:

Mormax Company, Inc. 8 Westchester Plaza Elmsford, NY 10523

E491161