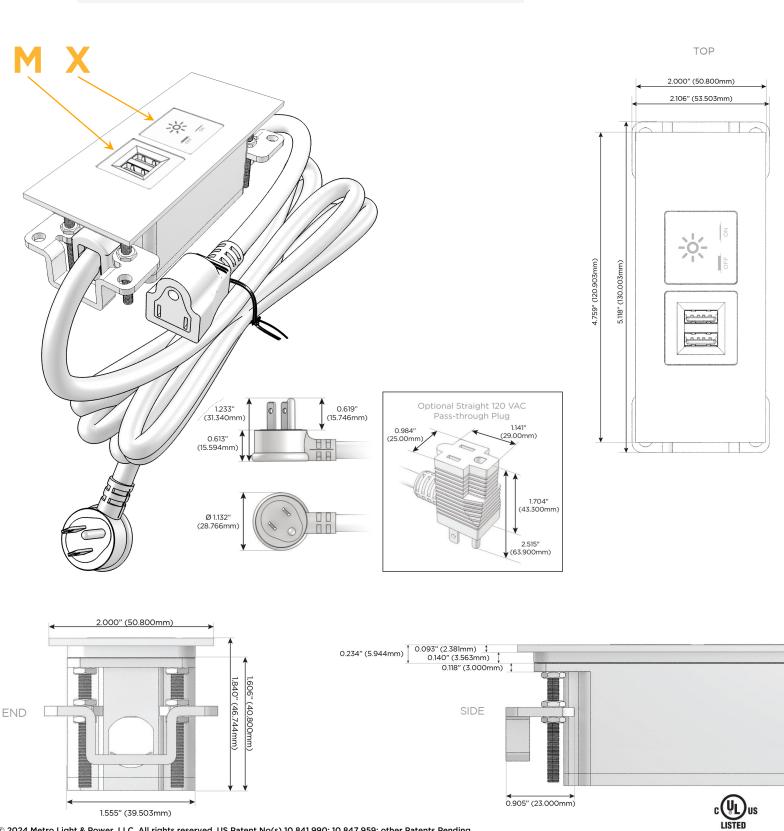

### Module/Port Options:

- A Tamper Resistant AC Receptacle
- E USB-A & USB-C (20W)
- M Double USB-A (Fast Charging Ports 18W)
- H HDMI
- 6 CAT 6
- 12 RJ 12
- X Switched AC
- Y 3-Way Switch (Low Voltage)
- V USB-C (45W High Speed Charging Port)
- S USB-C (25W High Speed Charging Port)
- R Switched AC (Rocker Switch)
- D Dimmer Switch

#### Plug:

Supplied with Low Profile Flat 45° Angle 120 VAC Plug

**Optional Standard Straight 120 VAC Plug** 

Optional Straight 120 VAC Pass-through Plug

- CLEAN, COMPACT DESIGN
- STREAMLINED
- LOW PROFILE
- SIDE-EXITING CORDS
- PLUG & PLAY
- 6' AC CORD & PLUG (FLAT PLUG STANDARD)
- CUSTOMIZABLE CONFIGURATIONS AND FINISHES
- UL LISTED FOR MOUNTING IN FURNITURE
- 15A

# AC POWER & DATA CONNECTIVITY SOLUTION

Modules/Ports:

Switched AC

Double USB-A (Fast Charging Ports - 18W)

M-POWER-2T-MX-BRATP

Specs:

Mormax Company, Inc. 8 Westchester Plaza Elmsford, NY 10523

E491161