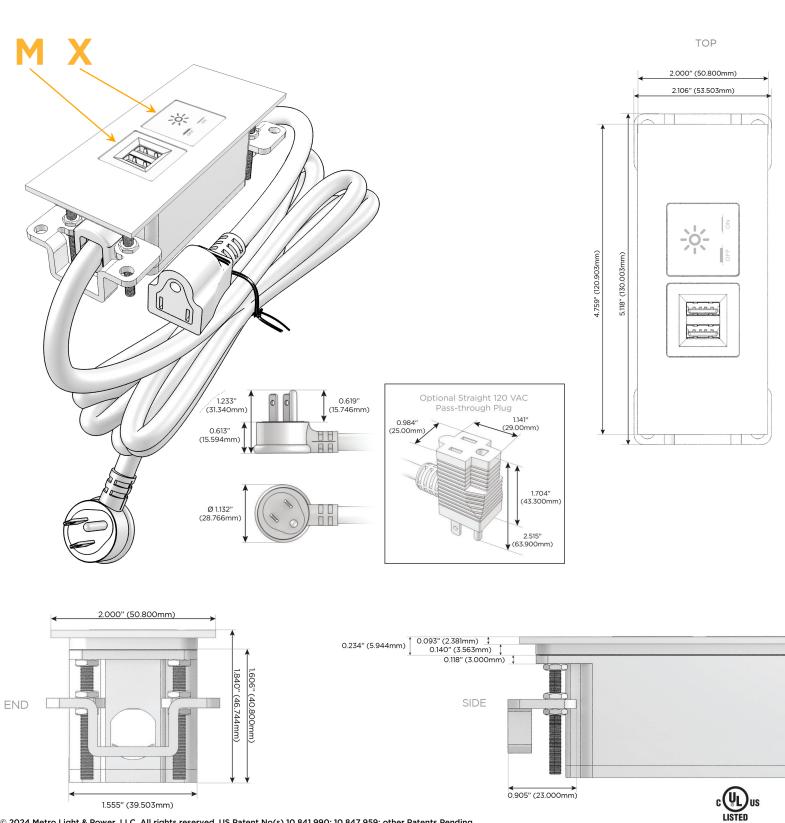

#### Plug:

Supplied with Low Profile Flat 45° Angle 120 VAC Plug

**Optional Standard Straight 120 VAC Plug** 

Optional Straight 120 VAC Pass-through Plug

- CLEAN, COMPACT DESIGN
- STREAMLINED
- LOW PROFILE
- SIDE-EXITING CORDS
- **PLUG & PLAY**
- 6' AC CORD & PLUG (FLAT PLUG STANDARD)
- CUSTOMIZABLE CONFIGURATIONS AND FINISHES
- UL LISTED FOR MOUNTING IN FURNITURE
- 15A

## AC POWER & DATA CONNECTIVITY SOLUTION

Modules/Ports:

Switched AC

Double USB-A (Fast Charging Ports - 18W)

M-POWER-2T-MX-B2ATP

Specs:

Mormax Company, Inc. 8 Westchester Plaza Elmsford, NY 10523

E491161