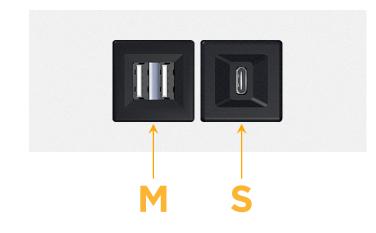

## Modules/Ports:

- M Double USB-A (Fast Charging Ports 18W)
- S USB-C (25W High Speed Charging Port)

Distributed by

Mormax Company, Inc. 8 Westchester Plaza Elmsford, NY 10523

© 2024 Metro Light & Power, LLC. All rights reserved. US Patent No(s) 10,841,990; 10,847,959; other Patents Pending Metro Light & Power, LLC | 11 Smith St Englewood, NJ 07631 | T: 201-416-4160 | F: 208-979-4613 | info@metrolightandpower.com | www.metrolightandpower.com