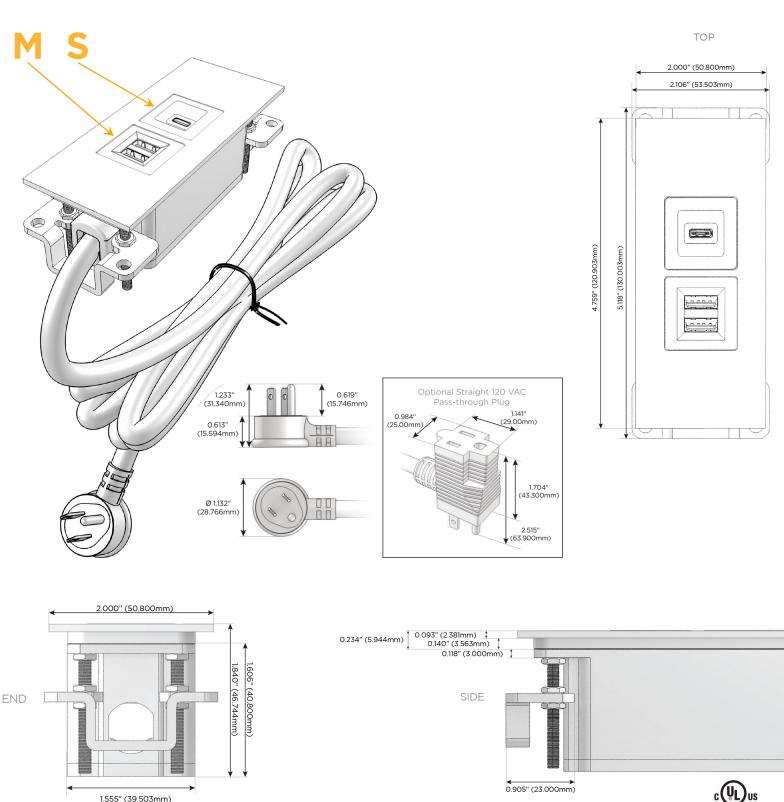

#### Plug:

Supplied with Low Profile Flat 45° Angle 120 VAC Plug

**Optional Standard Straight 120 VAC Plug** 

Optional Straight 120 VAC Pass-through Plug

- CLEAN, COMPACT DESIGN
- STREAMLINED
- LOW PROFILE
- SIDE-EXITING CORDS
- PLUG & PLAY
- 6' AC CORD & PLUG (FLAT PLUG STANDARD)
- CUSTOMIZABLE CONFIGURATIONS AND FINISHES
- UL LISTED FOR MOUNTING IN FURNITURE
- 15A

# AC POWER & DATA CONNECTIVITY SOLUTION

M-POWER-2T-MS-WTP

Specs:

## Modules/Ports:

- M Double USB-A (Fast Charging Ports 18W)
- S USB-C (25W High Speed Charging Port)

Distributed by

Mormax Company, Inc. 8 Westchester Plaza Elmsford, NY 10523

© 2024 Metro Light & Power, LLC. All rights reserved. US Patent No(s) 10,841,990; 10,847,959; other Patents Pending Metro Light & Power, LLC | 11 Smith St Englewood, NJ 07631 | T: 201-416-4160 | F: 208-979-4613 | info@metrolightandpower.com | www.metrolightandpower.com