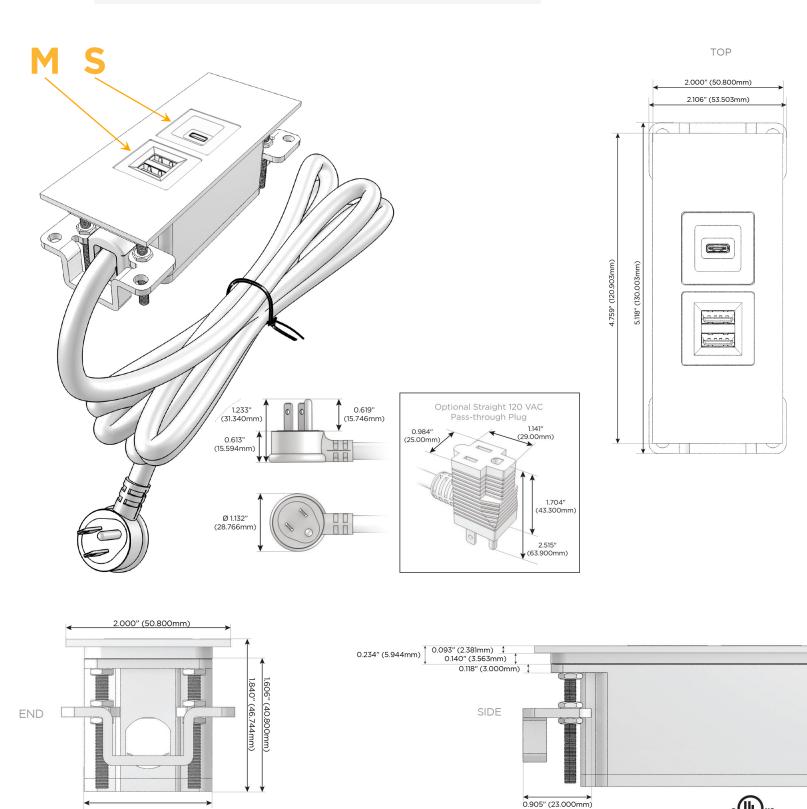

#### Plug:

Supplied with Low Profile Flat 45° Angle 120 VAC Plug

- **Optional Standard Straight 120 VAC Plug**
- Optional Straight 120 VAC Pass-through Plug

- CLEAN, COMPACT DESIGN
- STREAMLINED
- LOW PROFILE
- SIDE-EXITING CORDS
- PLUG & PLAY
- 6' AC CORD & PLUG (FLAT PLUG STANDARD)
- CUSTOMIZABLE CONFIGURATIONS AND FINISHES
- UL LISTED FOR MOUNTING IN FURNITURE
- 15A

## AC POWER & DATA CONNECTIVITY SOLUTION

M-POWER-2T-MS-WATP

Specs:

## Modules/Ports:

- M Double USB-A (Fast Charging Ports 18W)
- S USB-C (25W High Speed Charging Port)

Distributed by

Mormax Company, Inc. 8 Westchester Plaza Elmsford, NY 10523

UL)us

LISTED

E491161

© 2024 Metro Light & Power, LLC. All rights reserved. US Patent No(s) 10,841,990; 10,847,959; other Patents Pending Metro Light & Power, LLC | 11 Smith St Englewood, NJ 07631 | T: 201-416-4160 | F: 208-979-4613 | info@metrolightandpower.com | www.metrolightandpower.com