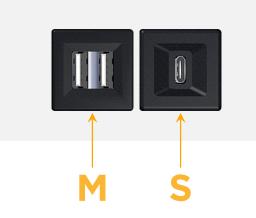

## Modules/Ports:

- M Double USB-A (Fast Charging Ports 18W)
- S USB-C (25W High Speed Charging Port)

Distributed by

Mormax Company, Inc. 8 Westchester Plaza Elmsford, NY 10523

UL)us

LISTED

E491161

© 2024 Metro Light & Power, LLC. All rights reserved. US Patent No(s) 10,841,990; 10,847,959; other Patents Pending Metro Light & Power, LLC | 11 Smith St Englewood, NJ 07631 | T: 201-416-4160 | F: 208-979-4613 | info@metrolightandpower.com | www.metrolightandpower.com