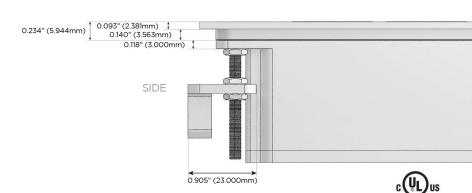

ort)
- USB-C (25W High Speed Charging Port)
- R Switched AC (Rocker Switch)
- D Dimmer Switch

#### Plug:

Supplied with Low Profile Flat 45° Angle 120 VAC

Optional Standard Straight 120 VAC Plug

Optional Straight 120 VAC Pass-through Plug

- CLEAN, COMPACT DESIGN
- **STREAMLINED**
- LOW PROFILE
- SIDE-EXITING CORDS
- **PLUG & PLAY**
- 6' AC CORD & PLUG (FLAT PLUG STANDARD)
- **CUSTOMIZABLE CONFIGURATIONS AND FINISHES**
- **UL LISTED FOR MOUNTING IN FURNITURE**
- 15A





#### AC POWER & DATA CONNECTIVITY SOLUTION

M-POWER-2T-MS-SS8TP

MORMAX

Mormax Company, Inc.
8 Westchester Plaza

Elmsford, NY 10523

Distributed by

©

914-699-0101

mormax.com

sales@mormax.com

Specs:

# **Modules/Ports:**

- M Double USB-A (Fast Charging Ports 18W)
- S USB-C (25W High Speed Charging Port)