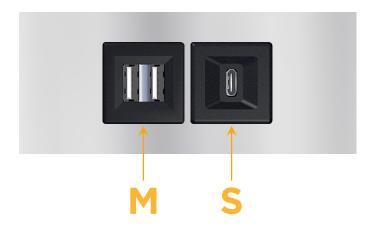

# **Modules/Ports:**

- M Double USB-A (Fast Charging Ports 18W)
- S USB-C (25W High Speed Charging Port)