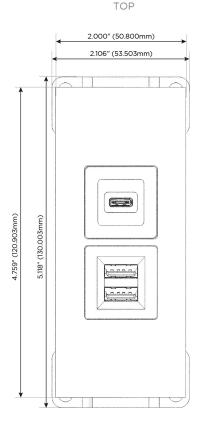

### Trim Plate Finish: STAINLESS STEEL MIRROR FINISH

Custom Finishes Available

M-POWER-2T-MS-SS8TP

# **Modules/Ports:**

- M Double USB-A (Fast Charging Ports 18W)
- S USB-C (25W High Speed Charging Port)