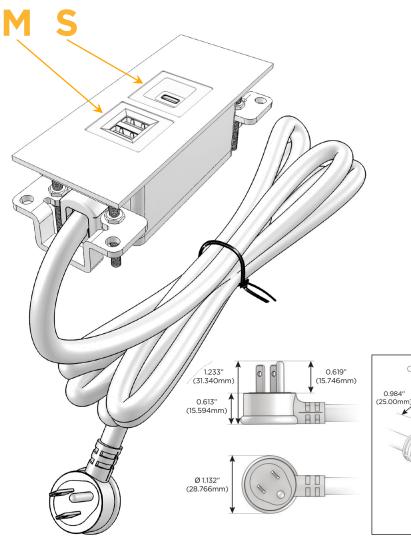

#### Plug:

Supplied with Low Profile Flat 45° Angle 120 VAC

Optional Standard Straight 120 VAC Plug

Optional Straight 120 VAC Pass-through Plug

- CLEAN, COMPACT DESIGN
- **STREAMLINED**
- LOW PROFILE
- SIDE-EXITING CORDS
- **PLUG & PLAY**
- 6' AC CORD & PLUG (FLAT PLUG STANDARD)
- **CUSTOMIZABLE CONFIGURATIONS AND FINISHES**
- **UL LISTED FOR MOUNTING IN FURNITURE**
- 15A

# **Modules/Ports:**

- M Double USB-A (Fast Charging Ports 18W)
- S USB-C (25W High Speed Charging Port)