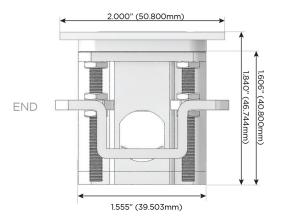

### Trim Plate Finish: STAINLESS STEEL MIRROR FINISH

Custom Finishes Available

M-POWER-2T-MS-SS8TP