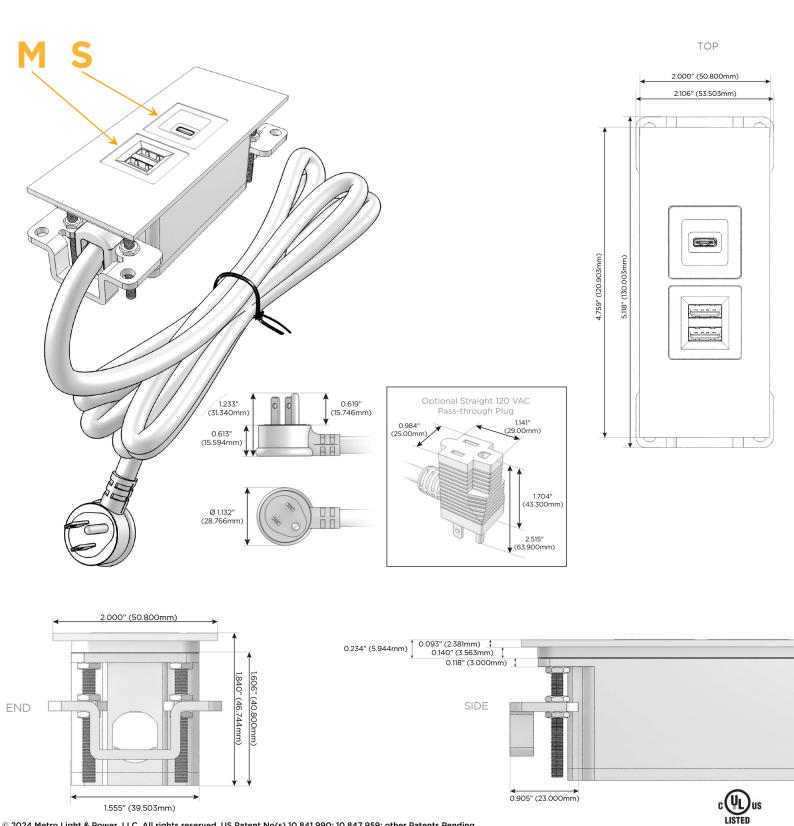

#### Plug:

Supplied with Low Profile Flat 45° Angle 120 VAC Plug

- **Optional Standard Straight 120 VAC Plug**
- Optional Straight 120 VAC Pass-through Plug

- CLEAN, COMPACT DESIGN
- STREAMLINED
- LOW PROFILE
- SIDE-EXITING CORDS
- PLUG & PLAY
- 6' AC CORD & PLUG (FLAT PLUG STANDARD)
- CUSTOMIZABLE CONFIGURATIONS AND FINISHES
- UL LISTED FOR MOUNTING IN FURNITURE
- 15A

# AC POWER & DATA CONNECTIVITY SOLUTION

M-POWER-2T-MS-SS4ATP

Specs:

# Modules/Ports:

- M Double USB-A (Fast Charging Ports 18W)
- S USB-C (25W High Speed Charging Port)

Distributed by

Mormax Company, Inc. 8 Westchester Plaza Elmsford, NY 10523 Sales@mormax.com
✓ mormax.com