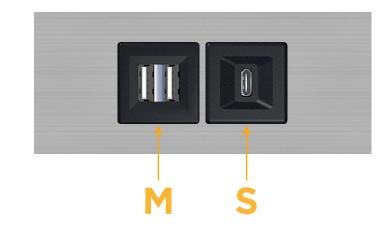

# Modules/Ports:

- M Double USB-A (Fast Charging Ports 18W)
- S USB-C (25W High Speed Charging Port)

Distributed by

Mormax Company, Inc. 8 Westchester Plaza Elmsford, NY 10523 Sales@mormax.com
✓ mormax.com