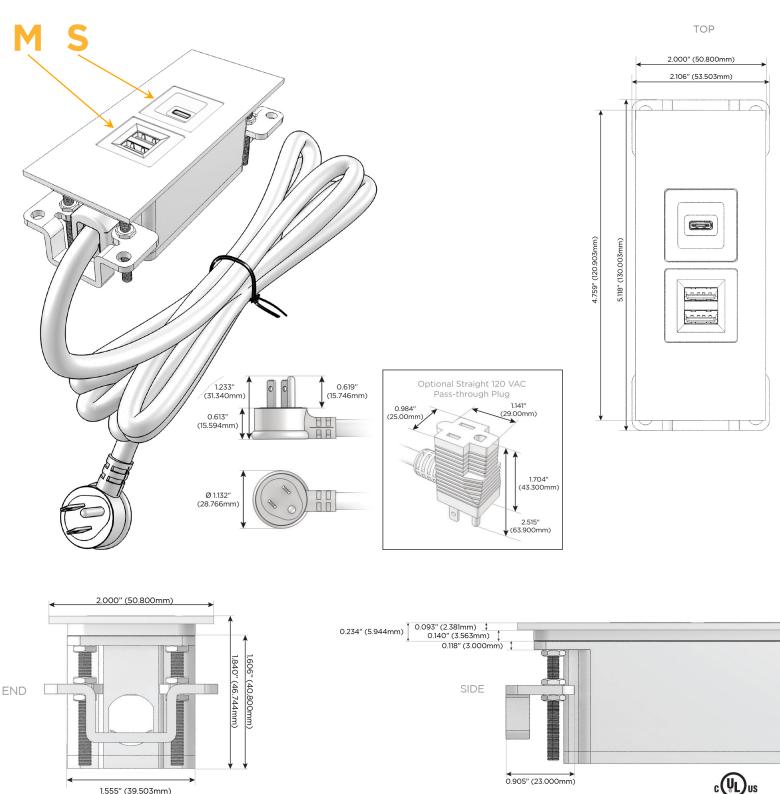

#### Plug:

Supplied with Low Profile Flat 45° Angle 120 VAC Plug

**Optional Standard Straight 120 VAC Plug** 

Optional Straight 120 VAC Pass-through Plug

- CLEAN, COMPACT DESIGN
- STREAMLINED
- LOW PROFILE
- SIDE-EXITING CORDS
- **PLUG & PLAY**
- 6' AC CORD & PLUG (FLAT PLUG STANDARD)
- CUSTOMIZABLE CONFIGURATIONS AND FINISHES
- UL LISTED FOR MOUNTING IN FURNITURE
- 15A

# Modules/Ports:

- M Double USB-A (Fast Charging Ports 18W)
- S USB-C (25W High Speed Charging Port)

Distributed by

Mormax Company, Inc. 8 Westchester Plaza Elmsford, NY 10523 Sales@mormax.com
✓ mormax.com