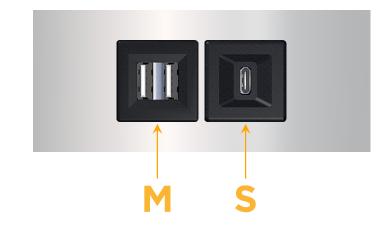

# Modules/Ports:

- M Double USB-A (Fast Charging Ports 18W)
- S USB-C (25W High Speed Charging Port)

Distributed by

Mormax Company, Inc. 8 Westchester Plaza Elmsford, NY 10523 Sales@mormax.com
✓ mormax.com