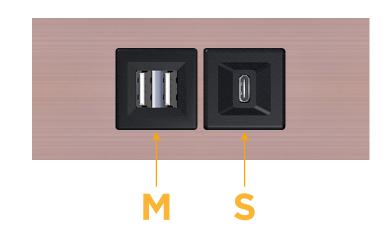

# Modules/Ports:

- M Double USB-A (Fast Charging Ports 18W)
- S USB-C (25W High Speed Charging Port)

Distributed by

Mormax Company, Inc. 8 Westchester Plaza Elmsford, NY 10523 Sales@mormax.com
✓ mormax.com