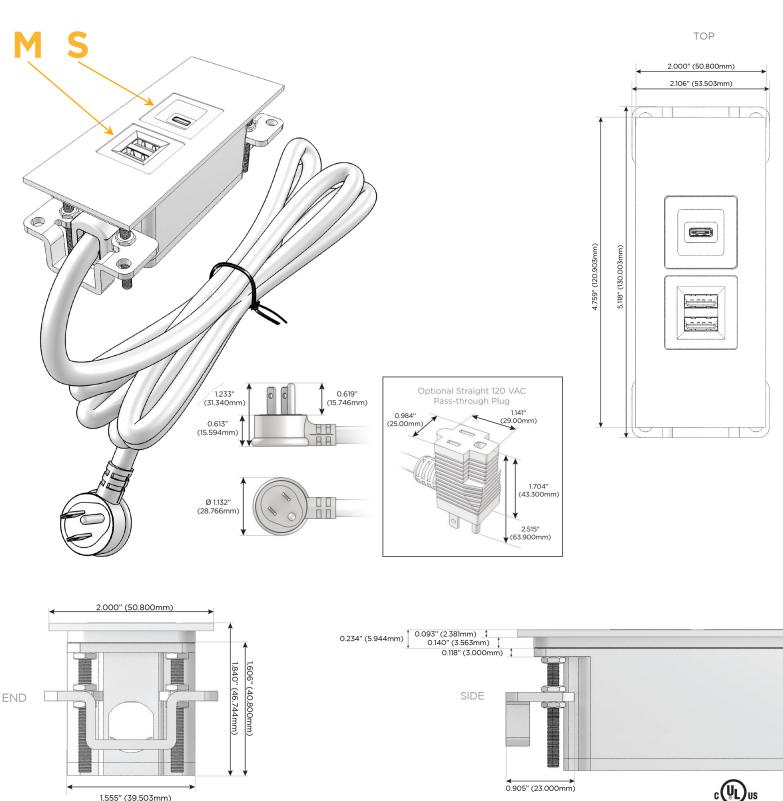

#### Plug:

Supplied with Low Profile Flat 45° Angle 120 VAC Plug

**Optional Standard Straight 120 VAC Plug** 

Optional Straight 120 VAC Pass-through Plug

- CLEAN, COMPACT DESIGN
- STREAMLINED
- LOW PROFILE
- SIDE-EXITING CORDS
- **PLUG & PLAY**
- 6' AC CORD & PLUG (FLAT PLUG STANDARD)
- CUSTOMIZABLE CONFIGURATIONS AND FINISHES
- UL LISTED FOR MOUNTING IN FURNITURE
- 15A

# Modules/Ports:

- M Double USB-A (Fast Charging Ports 18W)
- S USB-C (25W High Speed Charging Port)

Distributed by

Mormax Company, Inc. 8 Westchester Plaza Elmsford, NY 10523 Sales@mormax.com
✓ mormax.com

LISTED

E491161

1.555" (39.503mm)

© 2024 Metro Light & Power, LLC. All rights reserved. US Patent No(s) 10,841,990; 10,847,959; other Patents Pending Metro Light & Power, LLC | 11 Smith St Englewood, NJ 07631 | T: 201-416-4160 | F: 208-979-4613 | info@metrolightandpower.com | www.metrolightandpower.com