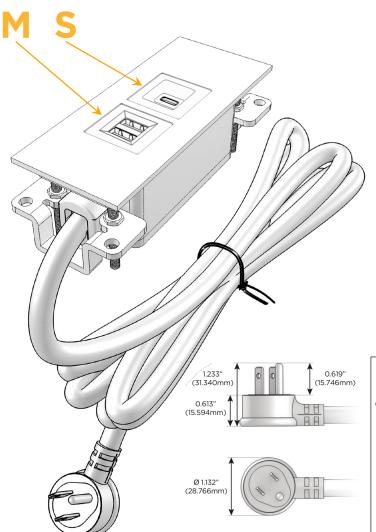

### Plug:

Supplied with Low Profile Flat 45° Angle 120 VAC

Optional Standard Straight 120 VAC Plug

Optional Straight 120 VAC Pass-through Plug

- CLEAN, COMPACT DESIGN
- **STREAMLINED**
- LOW PROFILE
- SIDE-EXITING CORDS
- **PLUG & PLAY**
- 6' AC CORD & PLUG (FLAT PLUG STANDARD)
- **CUSTOMIZABLE CONFIGURATIONS AND FINISHES**
- **UL LISTED FOR MOUNTING IN FURNITURE**
- 15A

- M Double USB-A (Fast Charging Ports 18W)
- S USB-C (25W High Speed Charging Port)