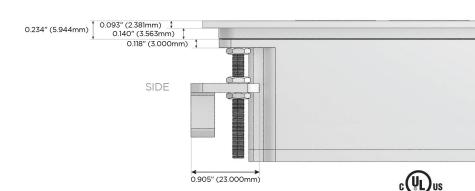

rt)
- USB-C (25W High Speed Charging Port)
- R Switched AC (Rocker Switch)
- D Dimmer Switch

### Plug:

Supplied with Low Profile Flat 45° Angle 120 VAC

Optional Standard Straight 120 VAC Plug

Optional Straight 120 VAC Pass-through Plug

- CLEAN, COMPACT DESIGN
- **STREAMLINED**
- LOW PROFILE
- SIDE-EXITING CORDS
- **PLUG & PLAY**
- 6' AC CORD & PLUG (FLAT PLUG STANDARD)
- **CUSTOMIZABLE CONFIGURATIONS AND FINISHES**
- **UL LISTED FOR MOUNTING IN FURNITURE**
- 15A





### AC POWER & DATA CONNECTIVITY SOLUTION

M-POWER-2T-MS-BZTP

Specs:

# Distributed by



Mormax Company, Inc.
8 Westchester Plaza

Elmsford, NY 10523

 $\mathcal{C}$ 

914-699-0101

mormax.com

sales@mormax.com

Modules/Ports:

- M Double USB-A (Fast Charging Ports 18W)
- S USB-C (25W High Speed Charging Port)