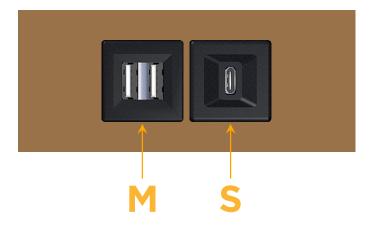

- M Double USB-A (Fast Charging Ports 18W)
- S USB-C (25W High Speed Charging Port)