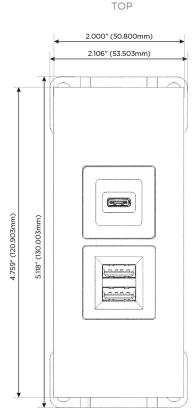

- M Double USB-A (Fast Charging Ports 18W)
- S USB-C (25W High Speed Charging Port)