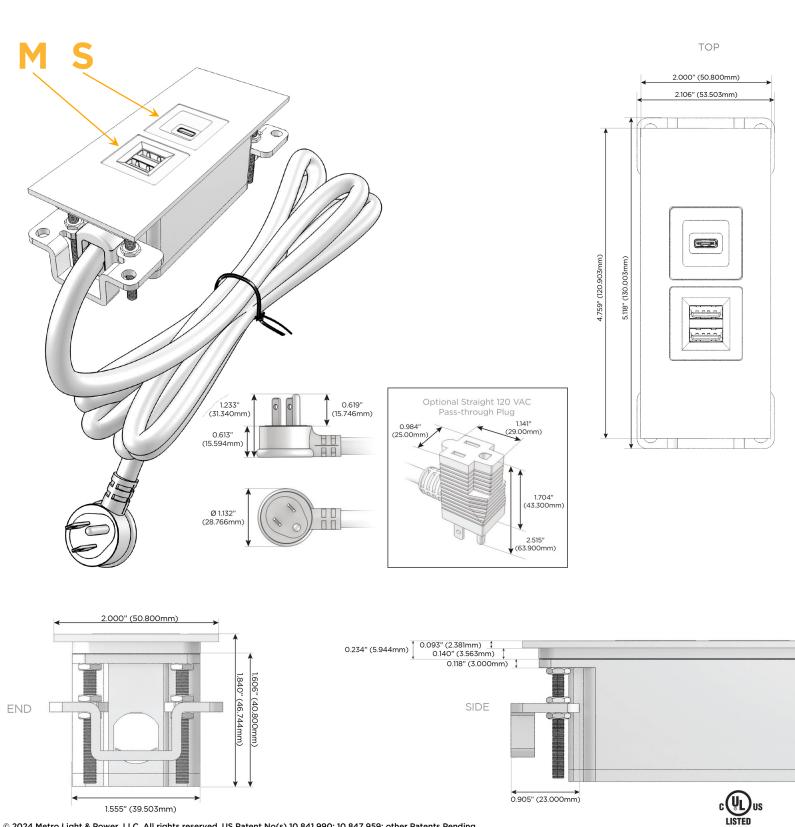

#### Plug:

Supplied with Low Profile Flat 45° Angle 120 VAC Plug

- **Optional Standard Straight 120 VAC Plug**
- Optional Straight 120 VAC Pass-through Plug

- CLEAN, COMPACT DESIGN
- STREAMLINED
- LOW PROFILE
- SIDE-EXITING CORDS
- PLUG & PLAY
- 6' AC CORD & PLUG (FLAT PLUG STANDARD)
- CUSTOMIZABLE CONFIGURATIONS AND FINISHES
- UL LISTED FOR MOUNTING IN FURNITURE
- 15A

# Modules/Ports:

- M Double USB-A (Fast Charging Ports 18W)
- S USB-C (25W High Speed Charging Port)

Distributed by

Mormax Company, Inc. 8 Westchester Plaza Elmsford, NY 10523 Sales@mormax.com
✓ mormax.com