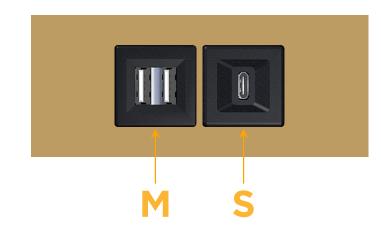

# Modules/Ports:

- M Double USB-A (Fast Charging Ports 18W)
- S USB-C (25W High Speed Charging Port)

Distributed by

Mormax Company, Inc. 8 Westchester Plaza Elmsford, NY 10523 Sales@mormax.com
✓ mormax.com