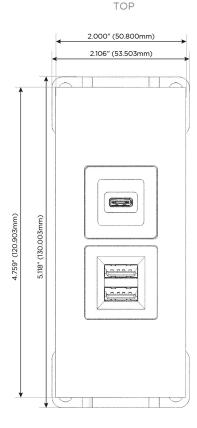

Modules/Ports:

- M Double USB-A (Fast Charging Ports 18W)
- S USB-C (25W High Speed Charging Port)