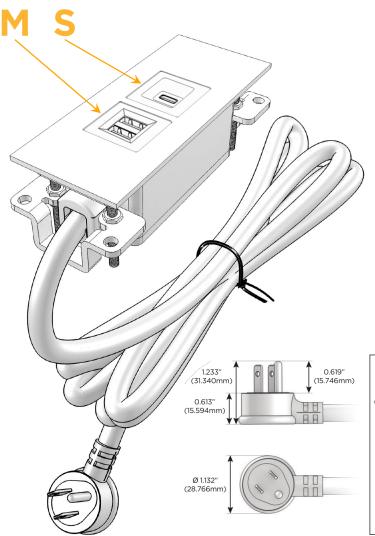

## Plug:

Supplied with Low Profile Flat 45° Angle 120 VAC Plug

Optional Standard Straight 120 VAC Plug

Optional Straight 120 VAC Pass-through Plug

- CLEAN, COMPACT DESIGN
- STREAMLINED
- LOW PROFILE
- SIDE-EXITING CORDS
- PLUG & PLAY
- 6' AC CORD & PLUG (FLAT PLUG STANDARD)
- CUSTOMIZABLE CONFIGURATIONS AND FINISHES
- UL LISTED FOR MOUNTING IN FURNITURE
- 15A

Modules/Ports:

- M Double USB-A (Fast Charging Ports 18W)
- S USB-C (25W High Speed Charging Port)