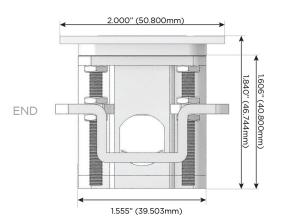

## Plug:

Supplied with Low Profile Flat 45° Angle 120 VAC Plug

Optional Standard Straight 120 VAC Plug

Optional Straight 120 VAC Pass-through Plug

- CLEAN, COMPACT DESIGN
- STREAMLINED
- LOW PROFILE
- SIDE-EXITING CORDS
- PLUG & PLAY
- 6' AC CORD & PLUG (FLAT PLUG STANDARD)
- CUSTOMIZABLE CONFIGURATIONS AND FINISHES
- UL LISTED FOR MOUNTING IN FURNITURE
- 15A