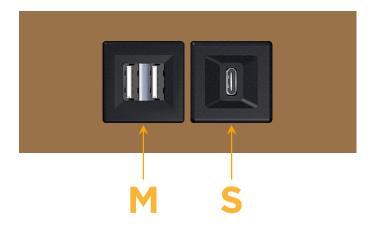

## **Module/Port Options:**

- A Tamper Resistant AC Receptacle
- E USB-A & USB-C (20W)
- M Double USB-A (Fast Charging Ports 18W)
- H HDMI
- 6 CAT 6
- 12 RJ 12
- X Switched AC
- Y 3-Way Switch (Low Voltage)
- V USB-C (45W High Speed Charging Port)
- S USB-C (25W High Speed Charging Port)
- R Switched AC (Rocker Switch)
- **D** Dimmer Switch

Modules/Ports:

- M Double USB-A (Fast Charging Ports 18W)
- S USB-C (25W High Speed Charging Port)