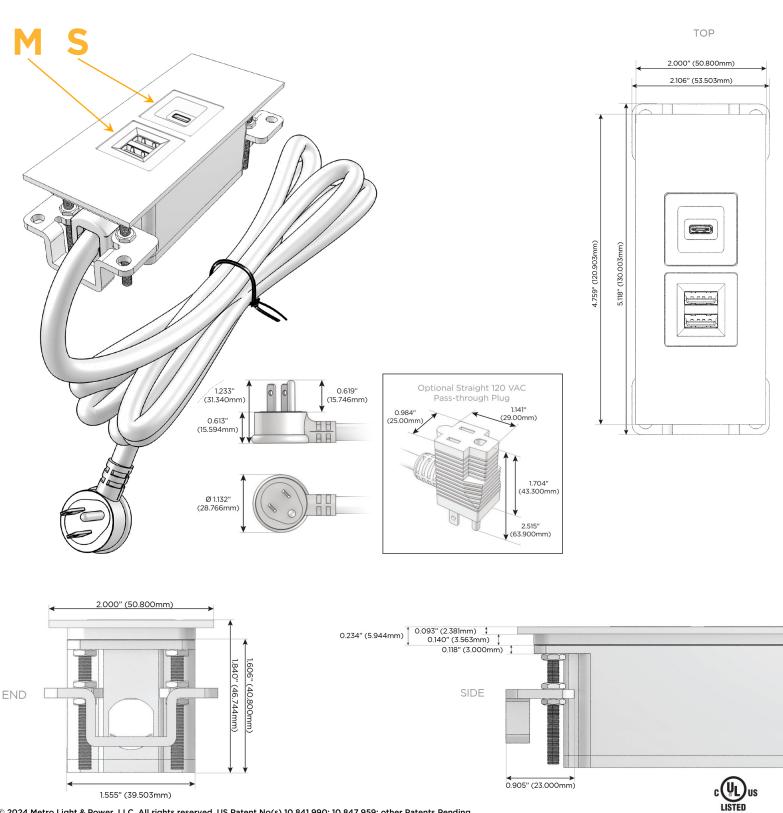

#### Plug:

Supplied with Low Profile Flat 45° Angle 120 VAC Plug

**Optional Standard Straight 120 VAC Plug** 

Optional Straight 120 VAC Pass-through Plug

- CLEAN, COMPACT DESIGN
- STREAMLINED
- LOW PROFILE
- SIDE-EXITING CORDS
- PLUG & PLAY
- 6' AC CORD & PLUG (FLAT PLUG STANDARD)
- CUSTOMIZABLE CONFIGURATIONS AND FINISHES
- UL LISTED FOR MOUNTING IN FURNITURE
- 15A

## AC POWER & DATA CONNECTIVITY SOLUTION

M-POWER-2T-MS-BZ5AATP

Specs:

# Modules/Ports:

- M Double USB-A (Fast Charging Ports 18W)
- S USB-C (25W High Speed Charging Port)

Distributed by

Mormax Company, Inc. 8 Westchester Plaza Elmsford, NY 10523 Sales@mormax.com
✓ mormax.com