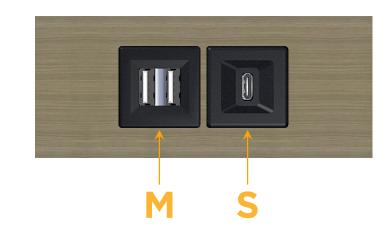

# Modules/Ports:

- M Double USB-A (Fast Charging Ports 18W)
- S USB-C (25W High Speed Charging Port)

Distributed by

Mormax Company, Inc. 8 Westchester Plaza Elmsford, NY 10523 Sales@mormax.com
✓ mormax.com