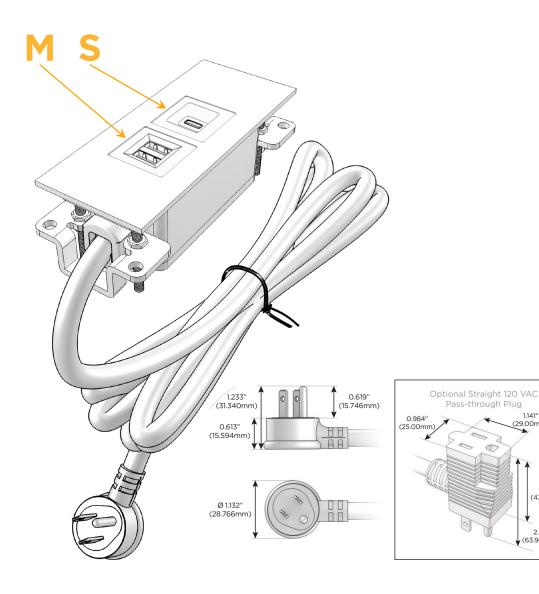

# Plug:

Supplied with Low Profile Flat 45° Angle 120 VAC

Optional Standard Straight 120 VAC Plug

Optional Straight 120 VAC Pass-through Plug

- CLEAN, COMPACT DESIGN
- **STREAMLINED**
- LOW PROFILE
- SIDE-EXITING CORDS
- **PLUG & PLAY**
- 6' AC CORD & PLUG (FLAT PLUG STANDARD)
- **CUSTOMIZABLE CONFIGURATIONS AND FINISHES**
- **UL LISTED FOR MOUNTING IN FURNITURE**
- 15A

8 Westchester Plaza Elmsford, NY 10523

Specs: **Modules/Ports:** 

- Double USB-A (Fast Charging Ports 18W)
- USB-C (25W High Speed Charging Port)

1 141"

(29.00mm)

1.704" (43.300mm)

2.515" (63.900mm)