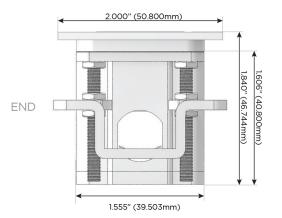

8 Westchester Plaza Elmsford, NY 10523

Specs: **Modules/Ports:** 

- Double USB-A (Fast Charging Ports 18W)
- USB-C (25W High Speed Charging Port)

1 141"

(29.00mm)

1.704" (43.300mm)

2.515" (63.900mm)