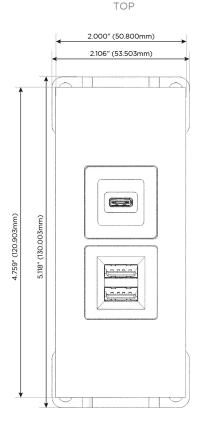

8 Westchester Plaza Elmsford, NY 10523

Specs: **Modules/Ports:** 

- Double USB-A (Fast Charging Ports 18W)
- USB-C (25W High Speed Charging Port)

1 141"

(29.00mm)

1.704" (43.300mm)

2.515" (63.900mm)