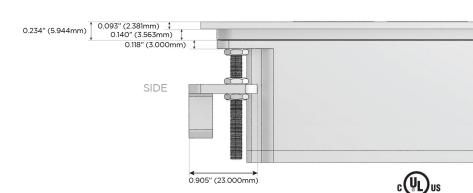

8 Westchester Plaza Elmsford, NY 10523

Specs: **Modules/Ports:** 

- Double USB-A (Fast Charging Ports 18W)
- USB-C (25W High Speed Charging Port)

1 141"

(29.00mm)

1.704" (43.300mm)

2.515" (63.900mm)