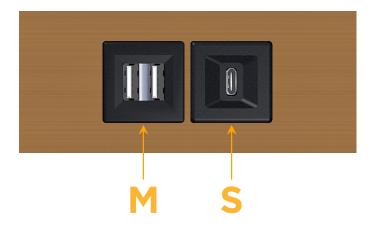

# **Module/Port Options:**

- **Tamper Resistant AC Receptacle**
- USB-A & USB-C (20W)
- Double USB-A (Fast Charging Ports 18W)
- **HDMI**
- CAT 6
- 12 RJ 12
- X Switched AC
- 3-Way Switch (Low Voltage)
- V USB-C (45W High Speed Charging Port)
- USB-C (25W High Speed Charging Port)
- R Switched AC (Rocker Switch)
- D Dimmer Switch

8 Westchester Plaza Elmsford, NY 10523

Specs: **Modules/Ports:** 

- Double USB-A (Fast Charging Ports 18W)
- USB-C (25W High Speed Charging Port)

1 141"

(29.00mm)

1.704" (43.300mm)

2.515" (63.900mm)