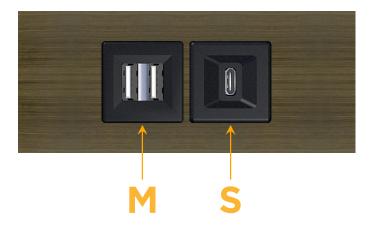

# **Modules/Ports:**

- M Double USB-A (Fast Charging Ports 18W)
- S USB-C (25W High Speed Charging Port)