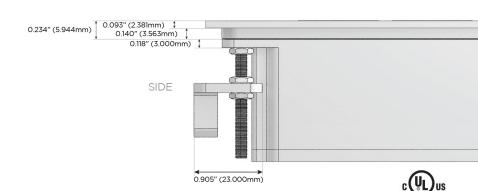

#### Plug:

Supplied with Low Profile Flat 45° Angle 120 VAC

Optional Standard Straight 120 VAC Plug

Optional Straight 120 VAC Pass-through Plug

- CLEAN, COMPACT DESIGN
- **STREAMLINED**
- LOW PROFILE
- SIDE-EXITING CORDS
- **PLUG & PLAY**
- 6' AC CORD & PLUG (FLAT PLUG STANDARD)
- **CUSTOMIZABLE CONFIGURATIONS AND FINISHES**
- **UL LISTED FOR MOUNTING IN FURNITURE**
- 15A