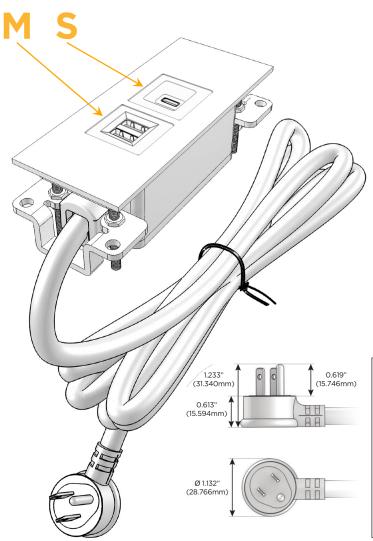

#### Plug:

Supplied with Low Profile Flat 45° Angle 120 VAC

Optional Standard Straight 120 VAC Plug

Optional Straight 120 VAC Pass-through Plug

- CLEAN, COMPACT DESIGN
- **STREAMLINED**
- LOW PROFILE
- SIDE-EXITING CORDS
- **PLUG & PLAY**
- 6' AC CORD & PLUG (FLAT PLUG STANDARD)
- **CUSTOMIZABLE CONFIGURATIONS AND FINISHES**
- **UL LISTED FOR MOUNTING IN FURNITURE**
- 15A

# **Modules/Ports:**

- M Double USB-A (Fast Charging Ports 18W)
- S USB-C (25W High Speed Charging Port)