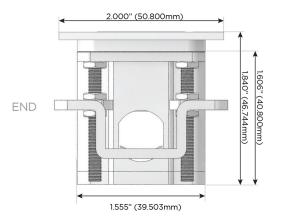

#### Plug:

Supplied with Low Profile Flat 45° Angle 120 VAC

Optional Standard Straight 120 VAC Plug

Optional Straight 120 VAC Pass-through Plug

- CLEAN, COMPACT DESIGN
- **STREAMLINED**
- LOW PROFILE
- SIDE-EXITING CORDS
- **PLUG & PLAY**
- 6' AC CORD & PLUG (FLAT PLUG STANDARD)
- **CUSTOMIZABLE CONFIGURATIONS AND FINISHES**
- **UL LISTED FOR MOUNTING IN FURNITURE**
- 15A