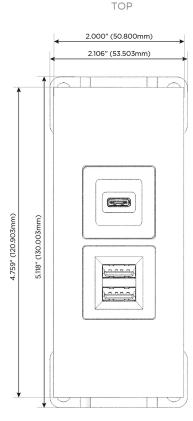

#### **Module/Port Options:**

- **Tamper Resistant AC Receptacle**
- USB-A & USB-C (20W)
- Double USB-A (Fast Charging Ports 18W)
- **HDMI**
- CAT 6
- 12 RJ 12
- X Switched AC
- 3-Way Switch (Low Voltage)
- V USB-C (45W High Speed Charging Port)
- USB-C (25W High Speed Charging Port)
- R Switched AC (Rocker Switch)
- D Dimmer Switch

# **Modules/Ports:**

- M Double USB-A (Fast Charging Ports 18W)
- S USB-C (25W High Speed Charging Port)