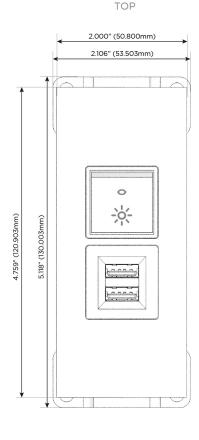

## **Module/Port Options:**

- A Tamper Resistant AC Receptacle
- E USB-A & USB-C (20W)
- M Double USB-A (Fast Charging Ports 18W)
- H HDMI
- 6 CAT 6
- 12 RJ 12
- X Switched AC
- Y 3-Way Switch (Low Voltage)
- V USB-C (45W High Speed Charging Port)
- S USB-C (25W High Speed Charging Port)
- R Switched AC (Rocker Switch)
- **D** Dimmer Switch

- Double USB-A (Fast Charging Ports 18W)
- Switched AC (Rocker Switch)

LISTED

1 141"

1.704" (43.300mm)

2.515" (63.900mm)