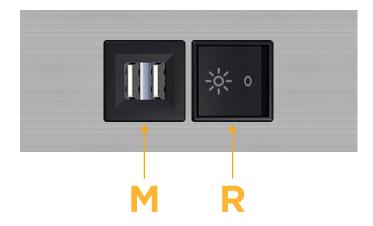

## **Module/Port Options:**

- A Tamper Resistant AC Receptacle
- E USB-A & USB-C (20W)
- M Double USB-A (Fast Charging Ports 18W)
- H HDMI
- 6 CAT 6
- 12 RJ 12
- X Switched AC
- Y 3-Way Switch (Low Voltage)
- V USB-C (45W High Speed Charging Port)
- S USB-C (25W High Speed Charging Port)
- R Switched AC (Rocker Switch)
- **D** Dimmer Switch

- Double USB-A (Fast Charging Ports 18W)
- Switched AC (Rocker Switch)

LISTED

1 141"

1.704" (43.300mm)

2.515" (63.900mm)