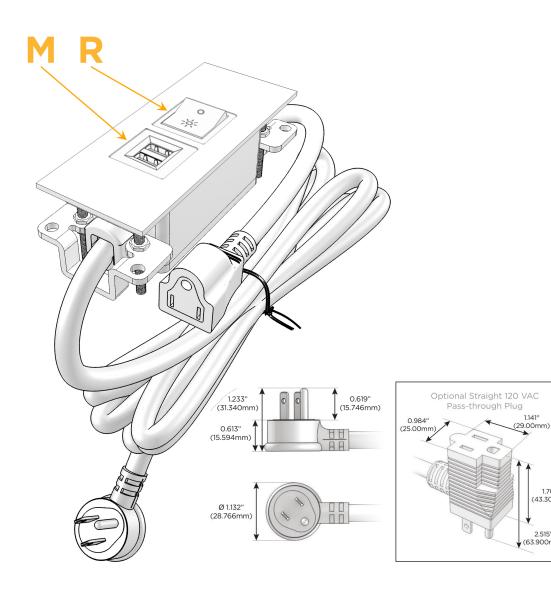

## Plug:

Supplied with Low Profile Flat 45° Angle 120 VAC Plug

Optional Standard Straight 120 VAC Plug

Optional Straight 120 VAC Pass-through Plug

- · CLEAN, COMPACT DESIGN
- STREAMLINED
- LOW PROFILE
- SIDE-EXITING CORDS
- PLUG & PLAY
- 6' AC CORD & PLUG (FLAT PLUG STANDARD)
- CUSTOMIZABLE CONFIGURATIONS AND FINISHES
- UL LISTED FOR MOUNTING IN FURNITURE
- 15A

- Double USB-A (Fast Charging Ports 18W)
- Switched AC (Rocker Switch)

LISTED

1 141"

1.704" (43.300mm)

2.515" (63.900mm)