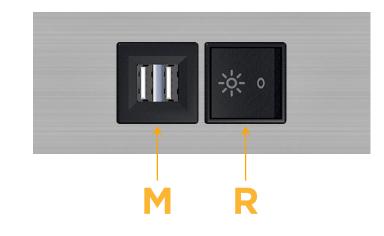

# Modules/Ports:

- M Double USB-A (Fast Charging Ports 18W)
- R Switched AC (Rocker Switch)

Distributed by

Mormax Company, Inc. 8 Westchester Plaza Elmsford, NY 10523 Sales@mormax.com
✓ mormax.com

1.555" (39.503mm)