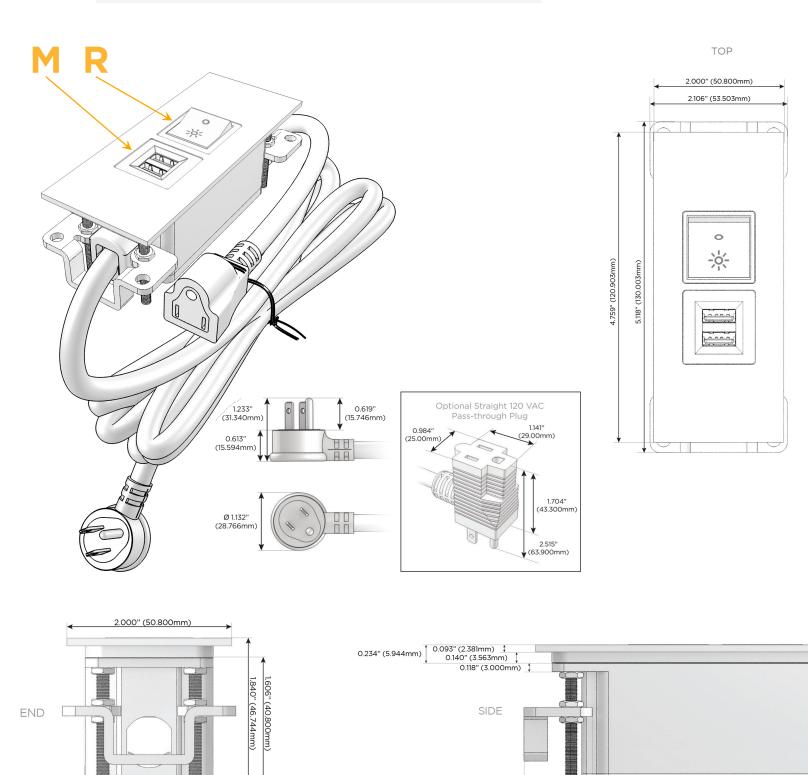

#### Plug:

Supplied with Low Profile Flat 45° Angle 120 VAC Plug

**Optional Standard Straight 120 VAC Plug** 

Optional Straight 120 VAC Pass-through Plug

- CLEAN, COMPACT DESIGN
- STREAMLINED
- LOW PROFILE
- SIDE-EXITING CORDS
- PLUG & PLAY
- 6' AC CORD & PLUG (FLAT PLUG STANDARD)
- CUSTOMIZABLE CONFIGURATIONS AND FINISHES
- UL LISTED FOR MOUNTING IN FURNITURE
- 15A

# AC POWER & DATA CONNECTIVITY SOLUTION

M-POWER-2T-MR-SS4ATP

Specs:

# Modules/Ports:

- M Double USB-A (Fast Charging Ports 18W)
- R Switched AC (Rocker Switch)

Distributed by

Mormax Company, Inc. 8 Westchester Plaza Elmsford, NY 10523 Sales@mormax.com
✓ mormax.com

1.555" (39.503mm)