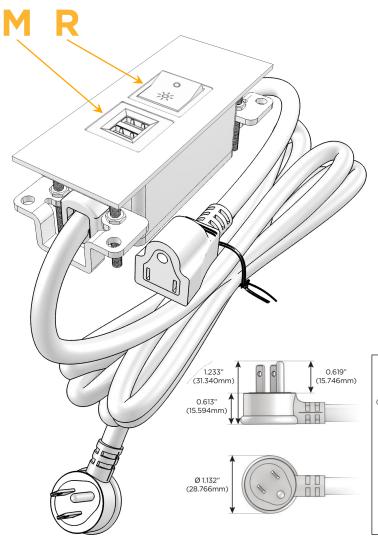

### Plug:

Supplied with Low Profile Flat 45° Angle 120 VAC Plug

Optional Standard Straight 120 VAC Plug

Optional Straight 120 VAC Pass-through Plug

- CLEAN, COMPACT DESIGN
- STREAMLINED
- LOW PROFILE
- SIDE-EXITING CORDS
- PLUG & PLAY
- 6' AC CORD & PLUG (FLAT PLUG STANDARD)
- CUSTOMIZABLE CONFIGURATIONS AND FINISHES
- UL LISTED FOR MOUNTING IN FURNITURE
- 15A