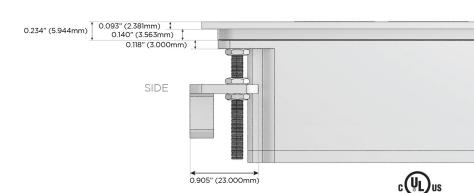

sales@mormax.com

III COATI

Specs:

# **Modules/Ports:**

- M Double USB-A (Fast Charging Ports 18W)
- R Switched AC (Rocker Switch)

LISTED