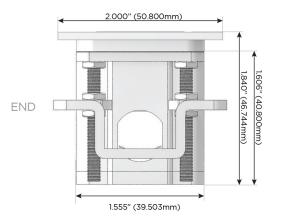

### Plug:

Supplied with Low Profile Flat 45° Angle 120 VAC Plug

Optional Standard Straight 120 VAC Plug

Optional Straight 120 VAC Pass-through Plug

- CLEAN, COMPACT DESIGN
- STREAMLINED
- LOW PROFILE
- SIDE-EXITING CORDS
- PLUG & PLAY
- 6' AC CORD & PLUG (FLAT PLUG STANDARD)
- CUSTOMIZABLE CONFIGURATIONS AND FINISHES
- UL LISTED FOR MOUNTING IN FURNITURE
- 15A