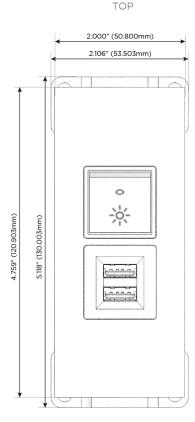

### **Module/Port Options:**

- A Tamper Resistant AC Receptacle
- E USB-A & USB-C (20W)
- M Double USB-A (Fast Charging Ports 18W)
- H HDMI
- 6 CAT 6
- 12 RJ 12
- X Switched AC
- Y 3-Way Switch (Low Voltage)
- V USB-C (45W High Speed Charging Port)
- S USB-C (25W High Speed Charging Port)
- R Switched AC (Rocker Switch)
- **D** Dimmer Switch

# **Modules/Ports:**

- M Double USB-A (Fast Charging Ports 18W)
- R Switched AC (Rocker Switch)

LISTED