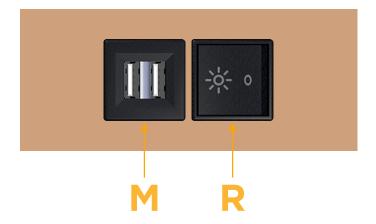

### **Module/Port Options:**

- A Tamper Resistant AC Receptacle
- E USB-A & USB-C (20W)
- M Double USB-A (Fast Charging Ports 18W)
- H HDMI
- 6 CAT 6
- 12 RJ 12
- X Switched AC
- Y 3-Way Switch (Low Voltage)
- V USB-C (45W High Speed Charging Port)
- S USB-C (25W High Speed Charging Port)
- R Switched AC (Rocker Switch)
- **D** Dimmer Switch

# **Modules/Ports:**

- M Double USB-A (Fast Charging Ports 18W)
- R Switched AC (Rocker Switch)

LISTED