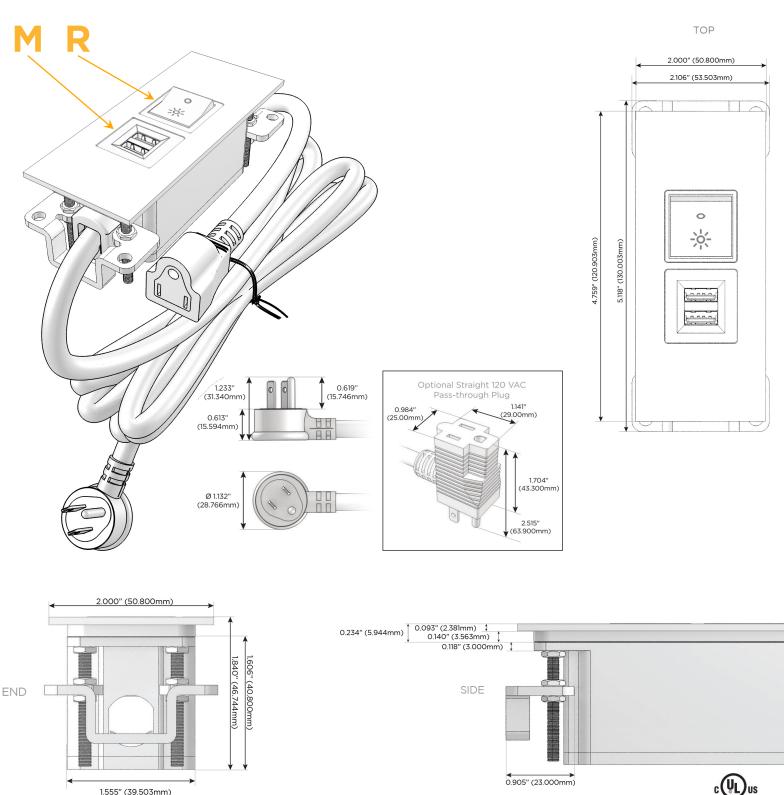

#### Plug:

Supplied with Low Profile Flat 45° Angle 120 VAC Plug

- **Optional Standard Straight 120 VAC Plug**
- Optional Straight 120 VAC Pass-through Plug

- CLEAN, COMPACT DESIGN
- STREAMLINED
- LOW PROFILE
- SIDE-EXITING CORDS
- **PLUG & PLAY**
- 6' AC CORD & PLUG (FLAT PLUG STANDARD)
- CUSTOMIZABLE CONFIGURATIONS AND FINISHES
- UL LISTED FOR MOUNTING IN FURNITURE
- 15A

# AC POWER & DATA CONNECTIVITY SOLUTION

M-POWER-2T-MR-CHATP

Specs:

# Modules/Ports:

- M Double USB-A (Fast Charging Ports 18W)
- R Switched AC (Rocker Switch)

Distributed by

Mormax Company, Inc. 8 Westchester Plaza Elmsford, NY 10523 Sales@mormax.com
✓ mormax.com

© 2024 Metro Light & Power, LLC. All rights reserved. US Patent No(s) 10,841,990; 10,847,959; other Patents Pending Metro Light & Power, LLC | 11 Smith St Englewood, NJ 07631 | T: 201-416-4160 | F: 208-979-4613 | info@metrolightandpower.com | www.metrolightandpower.com