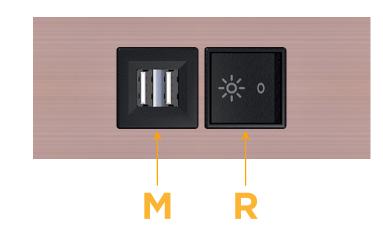

# Modules/Ports:

- M Double USB-A (Fast Charging Ports 18W)
- R Switched AC (Rocker Switch)

Distributed by

Mormax Company, Inc. 8 Westchester Plaza Elmsford, NY 10523 Sales@mormax.com
✓ mormax.com

© 2024 Metro Light & Power, LLC. All rights reserved. US Patent No(s) 10,841,990; 10,847,959; other Patents Pending Metro Light & Power, LLC | 11 Smith St Englewood, NJ 07631 | T: 201-416-4160 | F: 208-979-4613 | info@metrolightandpower.com | www.metrolightandpower.com