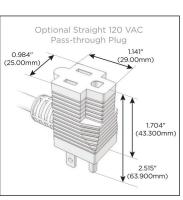

#### Plug:

Supplied with Low Profile Flat 45° Angle 120 VAC Plug

Optional Standard Straight 120 VAC Plug

Optional Straight 120 VAC Pass-through Plug

- · CLEAN, COMPACT DESIGN
- STREAMLINED
- LOW PROFILE
- SIDE-EXITING CORDS
- PLUG & PLAY
- 6' AC CORD & PLUG (FLAT PLUG STANDARD)
- CUSTOMIZABLE CONFIGURATIONS AND FINISHES
- UL LISTED FOR MOUNTING IN FURNITURE
- 15A