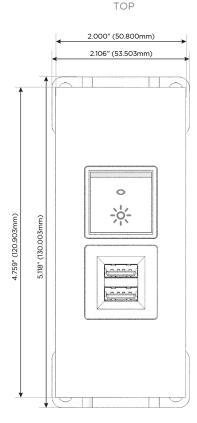

Trim Plate Finish: **STANDARD BRONZE (ABS)** 

Custom Finishes Available

M-POWER-2T-MR-BZATP

#### AC POWER & DATA CONNECTIVITY SOLUTION

M-POWER-2T-MR-BZATP

Specs: