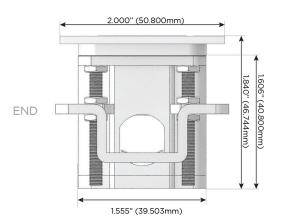

Speed Charging Port)
- S USB-C (25W High Speed Charging Port)
- R Switched AC (Rocker Switch)
- **D** Dimmer Switch

#### Plug:

Supplied with Low Profile Flat 45° Angle 120 VAC Plug

Optional Standard Straight 120 VAC Plug

Optional Straight 120 VAC Pass-through Plug

- · CLEAN, COMPACT DESIGN
- STREAMLINED
- LOW PROFILE
- SIDE-EXITING CORDS
- PLUG & PLAY
- 6' AC CORD & PLUG (FLAT PLUG STANDARD)
- CUSTOMIZABLE CONFIGURATIONS AND FINISHES
- UL LISTED FOR MOUNTING IN FURNITURE
- 15A





#### AC POWER & DATA CONNECTIVITY SOLUTION

M-POWER-2T-MR-BZATP

Specs:

# Distributed by



Mormax Company, Inc. 8 Westchester Plaza

Elmsford, NY 10523

914-699-0101

sales@mormax.com mormax.com

## Modules/Ports:

- M Double USB-A (Fast Charging Ports 18W)
- R Switched AC (Rocker Switch)







LISTED