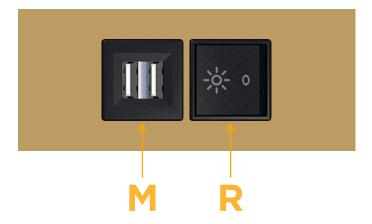

## Modules/Ports:

- M Double USB-A (Fast Charging Ports 18W)
- R Switched AC (Rocker Switch)

LISTED