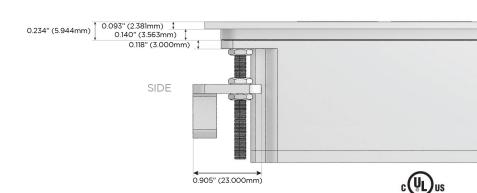

peed Charging Port)
- S USB-C (25W High Speed Charging Port)
- R Switched AC (Rocker Switch)
- **D** Dimmer Switch

#### Plug:

Supplied with Low Profile Flat 45° Angle 120 VAC Plug

Optional Standard Straight 120 VAC Plug

Optional Straight 120 VAC Pass-through Plug

- · CLEAN, COMPACT DESIGN
- STREAMLINED
- LOW PROFILE
- SIDE-EXITING CORDS
- PLUG & PLAY
- 6' AC CORD & PLUG (FLAT PLUG STANDARD)
- CUSTOMIZABLE CONFIGURATIONS AND FINISHES
- UL LISTED FOR MOUNTING IN FURNITURE
- 15A





#### AC POWER & DATA CONNECTIVITY SOLUTION

M-POWER-2T-MR-BZATP

Specs:

# Distributed by



Mormax Company, Inc. 8 Westchester Plaza

Elmsford, NY 10523

914-699-0101

sales@mormax.com mormax.com

## Modules/Ports:

- M Double USB-A (Fast Charging Ports 18W)
- R Switched AC (Rocker Switch)







LISTED