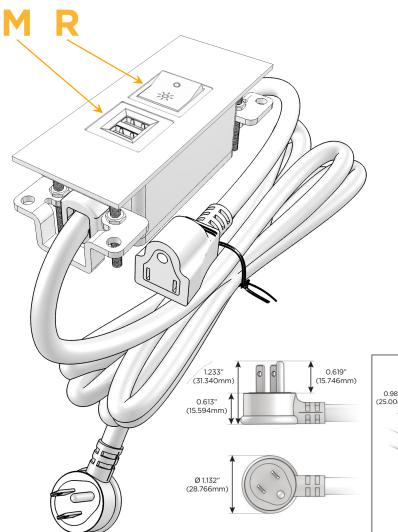

#### Plug:

Supplied with Low Profile Flat 45° Angle 120 VAC Plug

Optional Standard Straight 120 VAC Plug

Optional Straight 120 VAC Pass-through Plug

- · CLEAN, COMPACT DESIGN
- STREAMLINED
- LOW PROFILE
- SIDE-EXITING CORDS
- PLUG & PLAY
- 6' AC CORD & PLUG (FLAT PLUG STANDARD)
- CUSTOMIZABLE CONFIGURATIONS AND FINISHES
- UL LISTED FOR MOUNTING IN FURNITURE
- 15A

## Modules/Ports:

- M Double USB-A (Fast Charging Ports 18W)
- R Switched AC (Rocker Switch)

LISTED