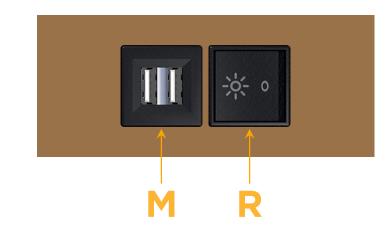

# Modules/Ports:

- M Double USB-A (Fast Charging Ports 18W)
- R Switched AC (Rocker Switch)

Distributed by

Mormax Company, Inc. 8 Westchester Plaza Elmsford, NY 10523

1.555" (39.503mm)

© 2024 Metro Light & Power, LLC. All rights reserved. US Patent No(s) 10,841,990; 10,847,959; other Patents Pending Metro Light & Power, LLC | 11 Smith St Englewood, NJ 07631 | T: 201-416-4160 | F: 208-979-4613 | info@metrolightandpower.com | www.metrolightandpower.com