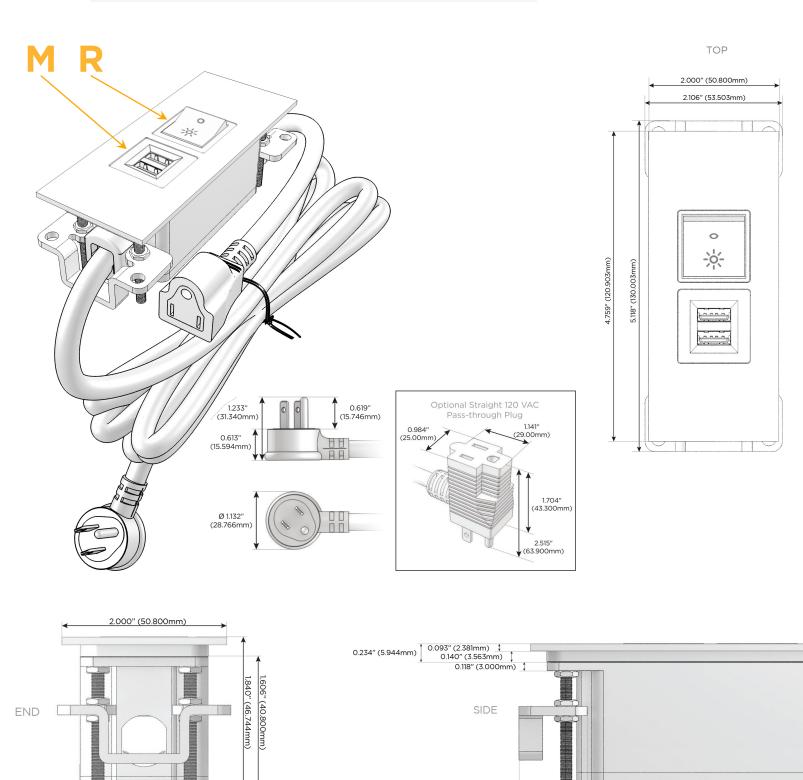

#### Plug:

Supplied with Low Profile Flat 45° Angle 120 VAC Plug

- **Optional Standard Straight 120 VAC Plug**
- Optional Straight 120 VAC Pass-through Plug

- CLEAN, COMPACT DESIGN
- STREAMLINED
- LOW PROFILE
- SIDE-EXITING CORDS
- PLUG & PLAY
- 6' AC CORD & PLUG (FLAT PLUG STANDARD)
- CUSTOMIZABLE CONFIGURATIONS AND FINISHES
- UL LISTED FOR MOUNTING IN FURNITURE
- 15A

# AC POWER & DATA CONNECTIVITY SOLUTION

M-POWER-2T-MR-BZ5ATP

Specs:

# Modules/Ports:

- M Double USB-A (Fast Charging Ports 18W)
- R Switched AC (Rocker Switch)

Distributed by

Mormax Company, Inc. 8 Westchester Plaza Elmsford, NY 10523

1.555" (39.503mm)

© 2024 Metro Light & Power, LLC. All rights reserved. US Patent No(s) 10,841,990; 10,847,959; other Patents Pending Metro Light & Power, LLC | 11 Smith St Englewood, NJ 07631 | T: 201-416-4160 | F: 208-979-4613 | info@metrolightandpower.com | www.metrolightandpower.com