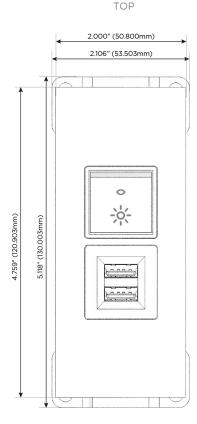

# AC POWER & DATA CONNECTIVITY SOLUTION

M-POWER-2T-MR-BZ5AATP

Specs:

Distributed by

Mormax Company, Inc. 8 Westchester Plaza

Elmsford, NY 10523

914-699-0101

mormax.com