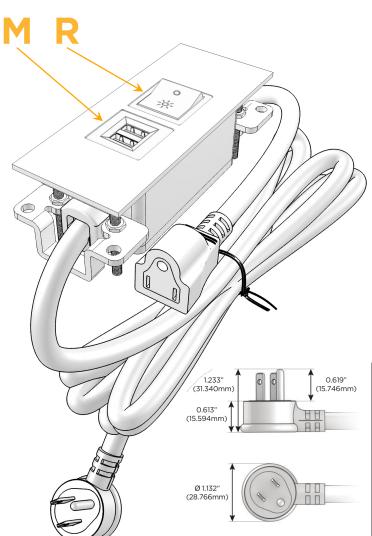

# Plug:

Supplied with Low Profile Flat 45° Angle 120 VAC

Optional Standard Straight 120 VAC Plug

Optional Straight 120 VAC Pass-through Plug

- CLEAN, COMPACT DESIGN
- **STREAMLINED**
- LOW PROFILE
- SIDE-EXITING CORDS
- **PLUG & PLAY**
- 6' AC CORD & PLUG (FLAT PLUG STANDARD)
- **CUSTOMIZABLE CONFIGURATIONS AND FINISHES**
- **UL LISTED FOR MOUNTING IN FURNITURE**
- 15A

 $\subseteq$ 

sales@mormax.com

Modules/Ports:

M Double USB-A (Fast Charging Ports - 18W)

R Switched AC (Rocker Switch)

LISTED