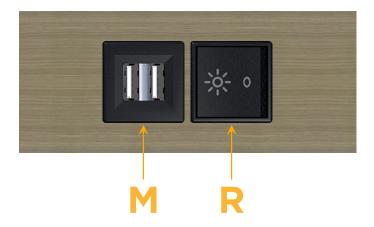

# **Module/Port Options:**

- **Tamper Resistant AC Receptacle**
- USB-A & USB-C (20W)
- Double USB-A (Fast Charging Ports 18W)
- **HDMI**
- CAT 6
- 12 RJ 12
- X Switched AC
- 3-Way Switch (Low Voltage)
- V USB-C (45W High Speed Charging Port)
- USB-C (25W High Speed Charging Port)
- R Switched AC (Rocker Switch)
- D Dimmer Switch

 $\subseteq$ 

sales@mormax.com

Modules/Ports:

M Double USB-A (Fast Charging Ports - 18W)

R Switched AC (Rocker Switch)

LISTED