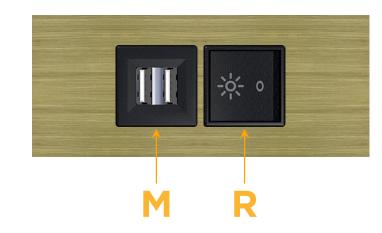

## Modules/Ports:

- M Double USB-A (Fast Charging Ports 18W)
- R Switched AC (Rocker Switch)

Distributed by

Mormax Company, Inc. 8 Westchester Plaza Elmsford, NY 10523 Sales@mormax.com
✓ mormax.com

1.555" (39.503mm)