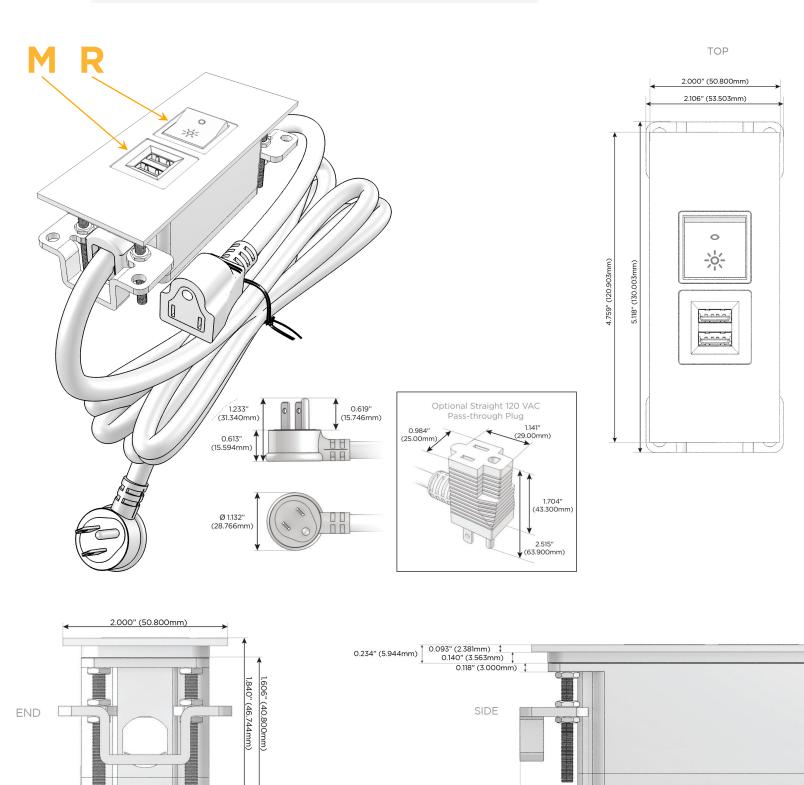

#### Plug:

Supplied with Low Profile Flat 45° Angle 120 VAC Plug

- **Optional Standard Straight 120 VAC Plug**
- Optional Straight 120 VAC Pass-through Plug

- CLEAN, COMPACT DESIGN
- STREAMLINED
- LOW PROFILE
- SIDE-EXITING CORDS
- PLUG & PLAY
- 6' AC CORD & PLUG (FLAT PLUG STANDARD)
- CUSTOMIZABLE CONFIGURATIONS AND FINISHES
- UL LISTED FOR MOUNTING IN FURNITURE
- 15A

# AC POWER & DATA CONNECTIVITY SOLUTION

M-POWER-2T-MR-BRAATP

Specs:

## Modules/Ports:

- M Double USB-A (Fast Charging Ports 18W)
- R Switched AC (Rocker Switch)

Distributed by

Mormax Company, Inc. 8 Westchester Plaza Elmsford, NY 10523 Sales@mormax.com
✓ mormax.com

1.555" (39.503mm)