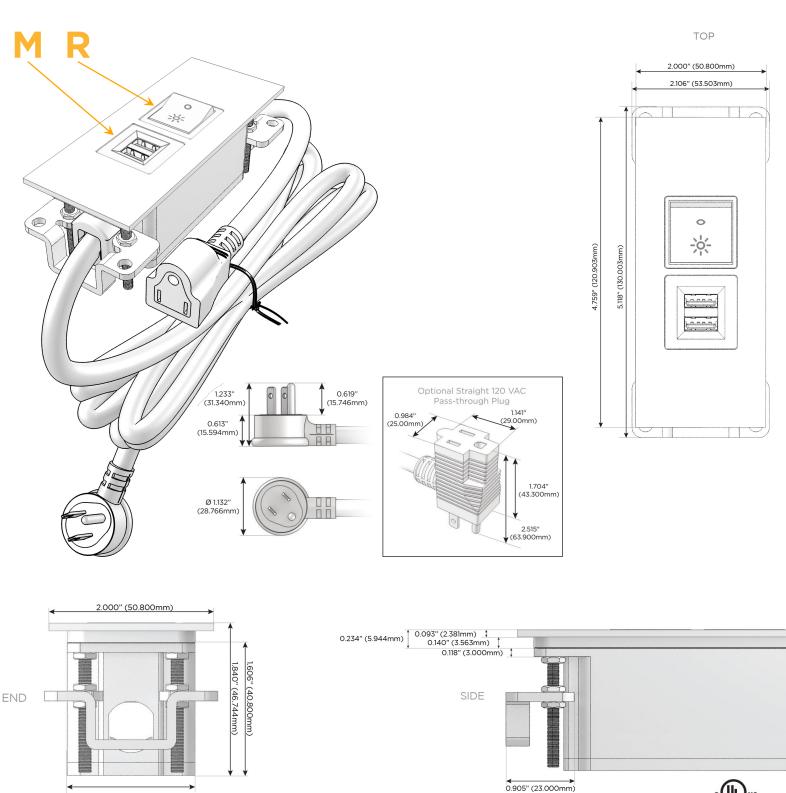

#### Plug:

Supplied with Low Profile Flat 45° Angle 120 VAC Plug

- **Optional Standard Straight 120 VAC Plug**
- Optional Straight 120 VAC Pass-through Plug

- CLEAN, COMPACT DESIGN
- STREAMLINED
- LOW PROFILE
- SIDE-EXITING CORDS
- **PLUG & PLAY**
- 6' AC CORD & PLUG (FLAT PLUG STANDARD)
- CUSTOMIZABLE CONFIGURATIONS AND FINISHES
- UL LISTED FOR MOUNTING IN FURNITURE
- 15A

# AC POWER & DATA CONNECTIVITY SOLUTION

M-POWER-2T-MR-BR4TP

Specs:

## Modules/Ports:

- M Double USB-A (Fast Charging Ports 18W)
- R Switched AC (Rocker Switch)

Distributed by

Mormax Company, Inc. 8 Westchester Plaza Elmsford, NY 10523 Sales@mormax.com
✓ mormax.com

1.555" (39.503mm)