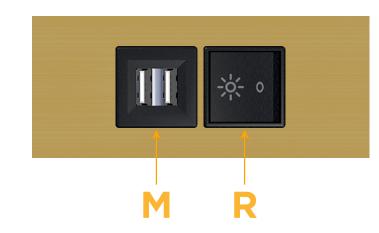

## Modules/Ports:

- M Double USB-A (Fast Charging Ports 18W)
- R Switched AC (Rocker Switch)

Distributed by

Mormax Company, Inc. 8 Westchester Plaza Elmsford, NY 10523 Sales@mormax.com
✓ mormax.com

1.555" (39.503mm)