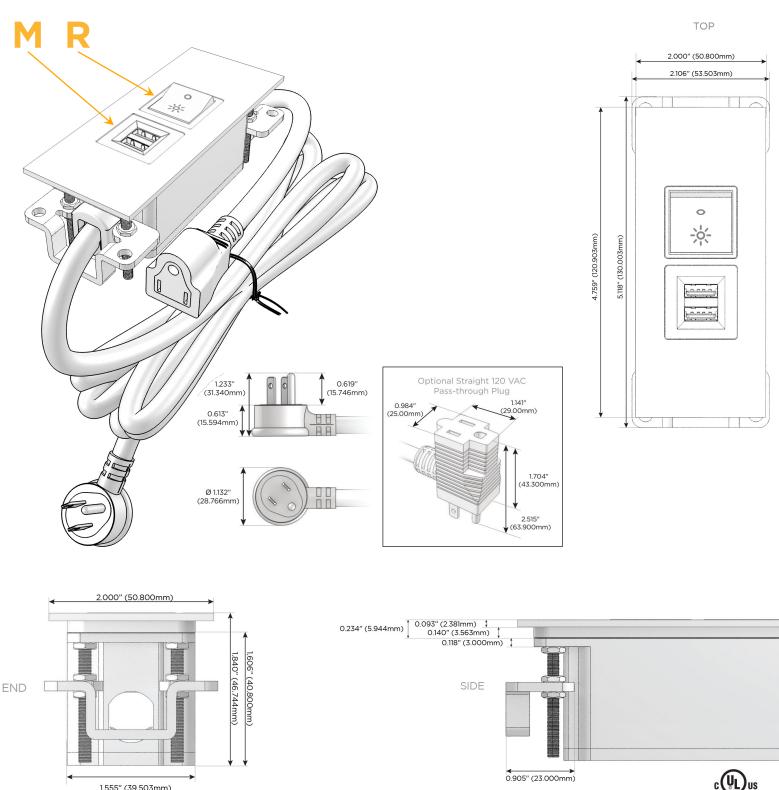

#### Plug:

Supplied with Low Profile Flat 45° Angle 120 VAC Plug

**Optional Standard Straight 120 VAC Plug** 

Optional Straight 120 VAC Pass-through Plug

- CLEAN, COMPACT DESIGN
- STREAMLINED
- LOW PROFILE
- SIDE-EXITING CORDS
- PLUG & PLAY
- 6' AC CORD & PLUG (FLAT PLUG STANDARD)
- CUSTOMIZABLE CONFIGURATIONS AND FINISHES
- UL LISTED FOR MOUNTING IN FURNITURE
- 15A

# AC POWER & DATA CONNECTIVITY SOLUTION

M-POWER-2T-MR-APATP

Specs:

## Modules/Ports:

- Double USB-A (Fast Charging Ports 18W) Μ
- Switched AC (Rocker Switch) R

Distributed by

Mormax Company, Inc. 8 Westchester Plaza Elmsford, NY 10523

C 914-699-0101 sales@mormax.com  $\square$ mormax.com