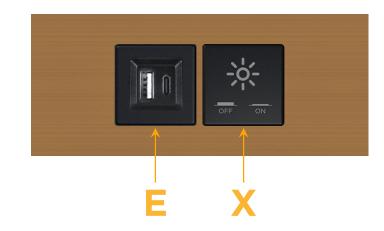

#### Module/Port Options:

- A Tamper Resistant AC Receptacle
- E USB-A & USB-C (20W)
- M Double USB-A (Fast Charging Ports 18W)
- H HDMI
- 6 CAT 6
- 12 RJ 12
- X Switched AC
- Y 3-Way Switch (Low Voltage)
- V USB-C (45W High Speed Charging Port)
- S USB-C (25W High Speed Charging Port)
- R Switched AC (Rocker Switch)
- D Dimmer Switch

# M-POWER-2T AC POWER & DATA CONNECTIVITY SOLUTION

M-POWER-2T-EX-BZ4TP

Specs:

Mormax Company, Inc. 8 Westchester Plaza Elmsford, NY 10523

C 914-699-0101 sales@mormax.com  $\square$ mormax.com

© 2024 Metro Light & Power, LLC. All rights reserved. US Patent No(s) 10,841,990; 10,847,959; other Patents Pending Metro Light & Power, LLC | 11 Smith St Englewood, NJ 07631 | T: 201-416-4160 | F: 208-979-4613 | info@metrolightandpower.com | www.metrolightandpower.com