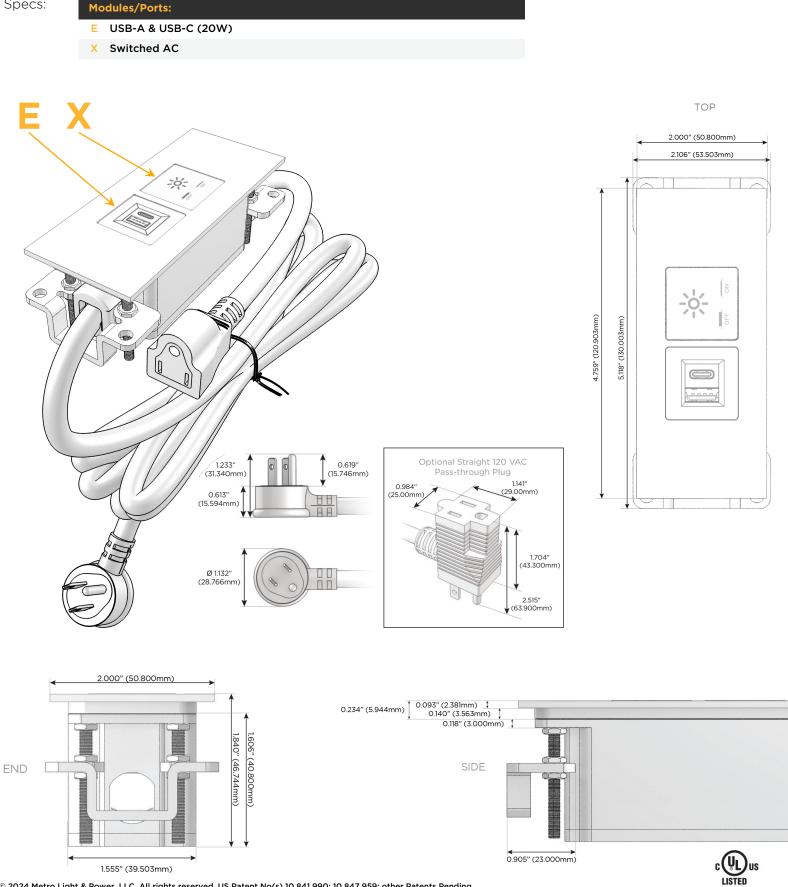

#### Module/Port Options:

- A Tamper Resistant AC Receptacle
- E USB-A & USB-C (20W)
- M Double USB-A (Fast Charging Ports 18W)
- H HDMI
- 6 CAT 6
- 12 RJ 12
- X Switched AC
- Y 3-Way Switch (Low Voltage)
- V USB-C (45W High Speed Charging Port)
- S USB-C (25W High Speed Charging Port)
- R Switched AC (Rocker Switch)
- D Dimmer Switch

#### Plug:

Supplied with Low Profile Flat 45° Angle 120 VAC Plug

**Optional Standard Straight 120 VAC Plug** 

Optional Straight 120 VAC Pass-through Plug

- CLEAN, COMPACT DESIGN
- STREAMLINED
- LOW PROFILE
- SIDE-EXITING CORDS
- PLUG & PLAY
- 6' AC CORD & PLUG (FLAT PLUG STANDARD)
- CUSTOMIZABLE CONFIGURATIONS AND FINISHES
- UL LISTED FOR MOUNTING IN FURNITURE
- 15A

# M-POWER-2T AC POWER & DATA CONNECTIVITY SOLUTION

M-POWER-2T-EX-BZ4TP

Specs:

Mormax Company, Inc. 8 Westchester Plaza Elmsford, NY 10523

C 914-699-0101 sales@mormax.com  $\square$ mormax.com

© 2024 Metro Light & Power, LLC. All rights reserved. US Patent No(s) 10,841,990; 10,847,959; other Patents Pending Metro Light & Power, LLC | 11 Smith St Englewood, NJ 07631 | T: 201-416-4160 | F: 208-979-4613 | info@metrolightandpower.com | www.metrolightandpower.com