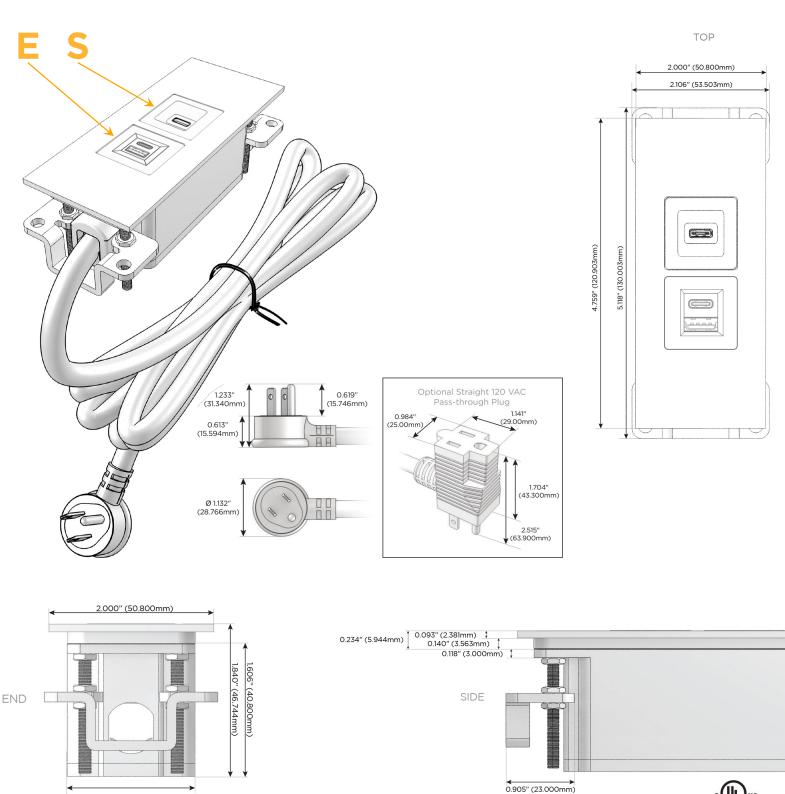

### Plug:

Supplied with Low Profile Flat 45° Angle 120 VAC Plug

- **Optional Standard Straight 120 VAC Plug**
- Optional Straight 120 VAC Pass-through Plug

- CLEAN, COMPACT DESIGN
- STREAMLINED
- LOW PROFILE
- SIDE-EXITING CORDS
- PLUG & PLAY
- 6' AC CORD & PLUG (FLAT PLUG STANDARD)
- CUSTOMIZABLE CONFIGURATIONS AND FINISHES
- UL LISTED FOR MOUNTING IN FURNITURE
- 15A

# AC POWER & DATA CONNECTIVITY SOLUTION

M-POWER-2T-ES-SS4TP

- Modules/Ports:
  - E USB-A & USB-C (20W)
  - S USB-C (25W High Speed Charging Port)

Distributed by

Mormax Company, Inc. 8 Westchester Plaza Elmsford, NY 10523 ♦ 914-699-0101
➡ sales@morma
∞

1.555" (39.503mm)

© 2024 Metro Light & Power, LLC. All rights reserved. US Patent No(s) 10,841,990; 10,847,959; other Patents Pending Metro Light & Power, LLC | 11 Smith St Englewood, NJ 07631 | T: 201-416-4160 | F: 208-979-4613 | info@metrolightandpower.com | www.metrolightandpower.com