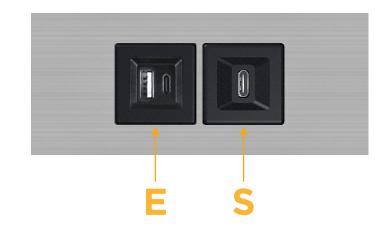

## Module/Port Options:

- A Tamper Resistant AC Receptacle
- E USB-A & USB-C (20W)
- M Double USB-A (Fast Charging Ports 18W)
- H HDMI
- 6 CAT 6
- 12 RJ 12
- X Switched AC
- Y 3-Way Switch (Low Voltage)
- V USB-C (45W High Speed Charging Port)
- S USB-C (25W High Speed Charging Port)
- R Switched AC (Rocker Switch)
- D Dimmer Switch

# AC POWER & DATA CONNECTIVITY SOLUTION

M-POWER-2T-ES-SS4TP

- Modules/Ports:
  - E USB-A & USB-C (20W)
  - S USB-C (25W High Speed Charging Port)

Distributed by

Mormax Company, Inc. 8 Westchester Plaza Elmsford, NY 10523 ♦ 914-699-0101
➡ sales@morma
∞