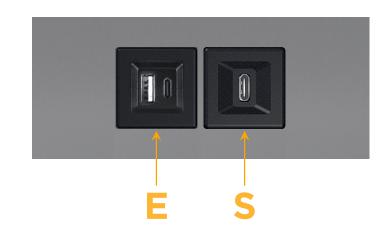

## Module/Port Options:

- **Tamper Resistant AC Receptacle** Α
- USB-A & USB-C (20W) Е
- Double USB-A (Fast Charging Ports 18W) Μ
- HDMI H.
- CAT 6 6
- 12 RJ 12
- X Switched AC
- 3-Way Switch (Low Voltage) Y
- V USB-C (45W High Speed Charging Port)
- S USB-C (25W High Speed Charging Port)
- R Switched AC (Rocker Switch)
- D Dimmer Switch

## AC POWER & DATA CONNECTIVITY SOLUTION

M-POWER-2T-ES-MATP

- Modules/Ports:
  - E USB-A & USB-C (20W)
  - S USB-C (25W High Speed Charging Port)

Distributed by

Mormax Company, Inc. 8 Westchester Plaza Elmsford, NY 10523 Solution