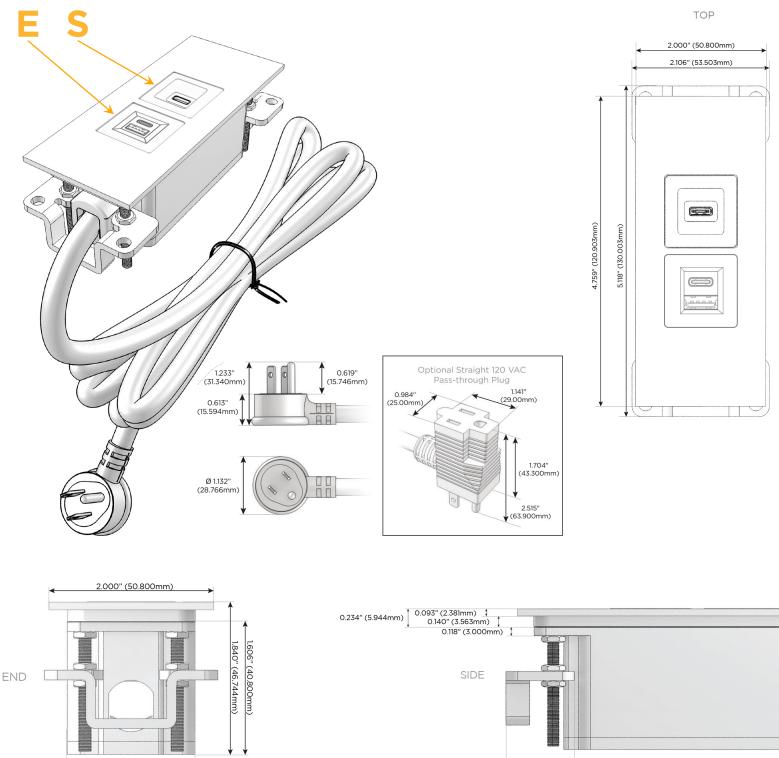

### Plug:

Supplied with Low Profile Flat 45° Angle 120 VAC Plug

**Optional Standard Straight 120 VAC Plug** 

Optional Straight 120 VAC Pass-through Plug

- CLEAN, COMPACT DESIGN
- STREAMLINED
- LOW PROFILE
- SIDE-EXITING CORDS
- **PLUG & PLAY**
- 6' AC CORD & PLUG (FLAT PLUG STANDARD)
- CUSTOMIZABLE CONFIGURATIONS AND FINISHES
- UL LISTED FOR MOUNTING IN FURNITURE
- 15A

## AC POWER & DATA CONNECTIVITY SOLUTION

M-POWER-2T-ES-MATP

- Modules/Ports:
  - E USB-A & USB-C (20W)
  - S USB-C (25W High Speed Charging Port)

Distributed by

Mormax Company, Inc. 8 Westchester Plaza Elmsford, NY 10523 Solution

0.905" (23.000mm)