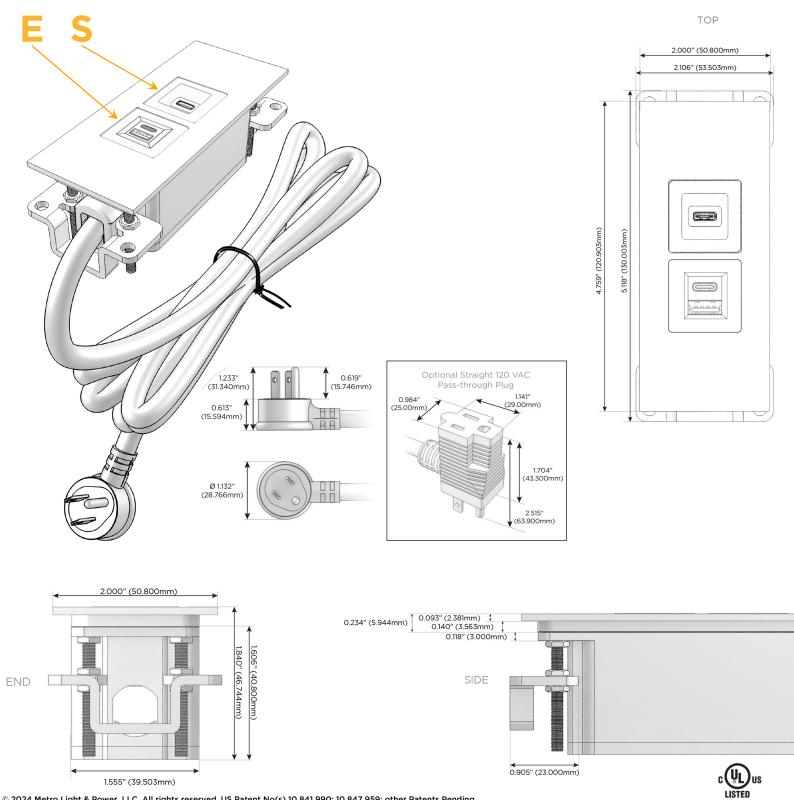

## Module/Port Options:

- **Tamper Resistant AC Receptacle** Α
- USB-A & USB-C (20W) Е
- Double USB-A (Fast Charging Ports 18W) Μ
- HDMI H.
- CAT 6 6
- 12 RJ 12
- X Switched AC
- 3-Way Switch (Low Voltage) Y
- V USB-C (45W High Speed Charging Port)
- S USB-C (25W High Speed Charging Port)
- R Switched AC (Rocker Switch)
- D Dimmer Switch

## Plug:

Supplied with Low Profile Flat 45° Angle 120 VAC Plug

**Optional Standard Straight 120 VAC Plug** 

Optional Straight 120 VAC Pass-through Plug

- CLEAN, COMPACT DESIGN
- STREAMLINED
- LOW PROFILE
- SIDE-EXITING CORDS
- **PLUG & PLAY**
- 6' AC CORD & PLUG (FLAT PLUG STANDARD)
- CUSTOMIZABLE CONFIGURATIONS AND FINISHES
- UL LISTED FOR MOUNTING IN FURNITURE
- 15A

M-POWER-2T-ES-CUATP

Specs:

- Modules/Ports:
  - E USB-A & USB-C (20W)
  - S USB-C (25W High Speed Charging Port)

Distributed by

Mormax Company, Inc. 8 Westchester Plaza Elmsford, NY 10523 914-699-0101
sales@mormax.com