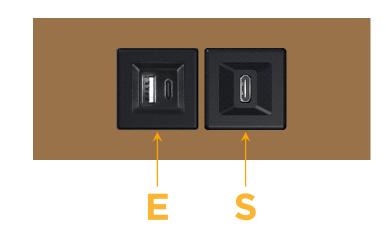

### Module/Port Options:

- A Tamper Resistant AC Receptacle
- E USB-A & USB-C (20W)
- M Double USB-A (Fast Charging Ports 18W)
- H HDMI
- 6 CAT 6
- 12 RJ 12
- X Switched AC
- Y 3-Way Switch (Low Voltage)
- V USB-C (45W High Speed Charging Port)
- S USB-C (25W High Speed Charging Port)
- R Switched AC (Rocker Switch)
- D Dimmer Switch

## AC POWER & DATA CONNECTIVITY SOLUTION

M-POWER-2T-ES-BZTP

- Modules/Ports:
  - E USB-A & USB-C (20W)
  - S USB-C (25W High Speed Charging Port)

Distributed by

Mormax Company, Inc. 8 Westchester Plaza Elmsford, NY 10523 Sales@mormax.com
✓ mormax.com