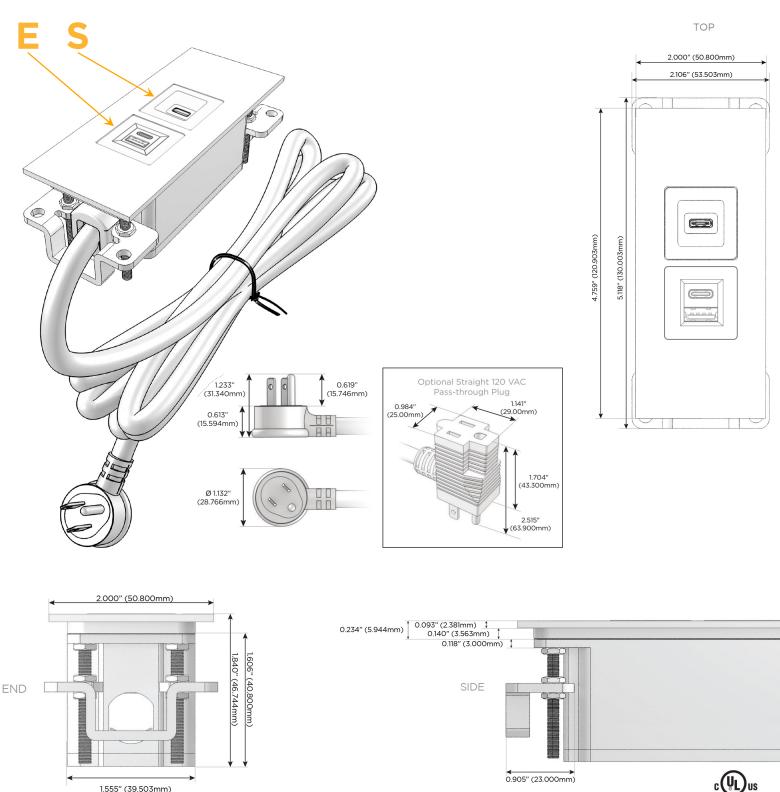

#### Plug:

Supplied with Low Profile Flat 45° Angle 120 VAC Plug

**Optional Standard Straight 120 VAC Plug** 

Optional Straight 120 VAC Pass-through Plug

- CLEAN, COMPACT DESIGN
- STREAMLINED
- LOW PROFILE
- SIDE-EXITING CORDS
- PLUG & PLAY
- 6' AC CORD & PLUG (FLAT PLUG STANDARD)
- CUSTOMIZABLE CONFIGURATIONS AND FINISHES
- UL LISTED FOR MOUNTING IN FURNITURE
- 15A

## AC POWER & DATA CONNECTIVITY SOLUTION

M-POWER-2T-ES-BZTP

- Modules/Ports:
  - E USB-A & USB-C (20W)
  - S USB-C (25W High Speed Charging Port)

Distributed by

Mormax Company, Inc. 8 Westchester Plaza Elmsford, NY 10523 Sales@mormax.com
✓ mormax.com