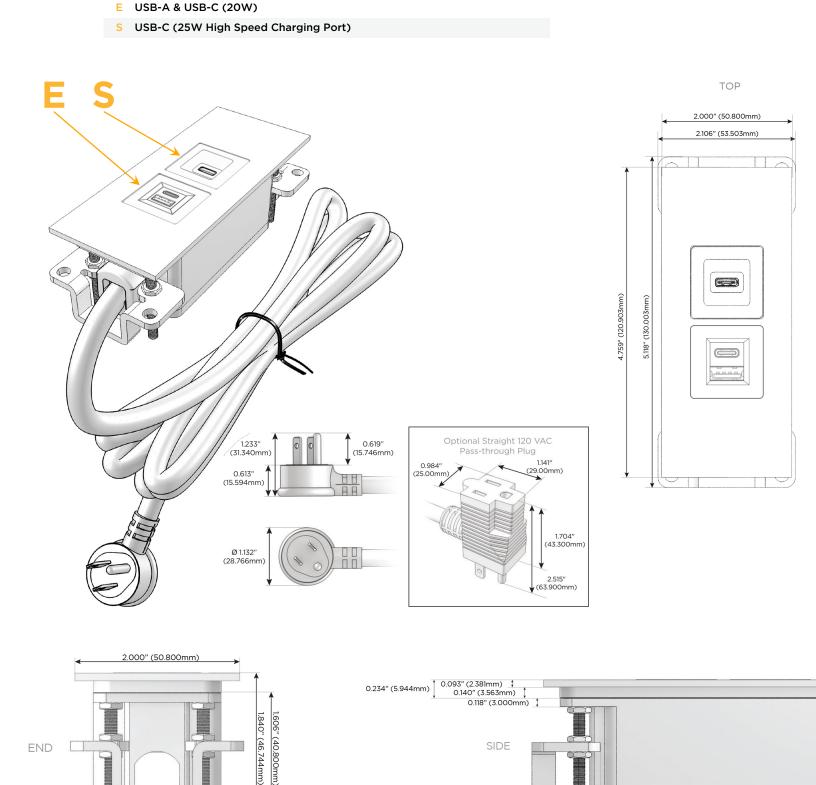

### Module/Port Options:

- A Tamper Resistant AC Receptacle
- E USB-A & USB-C (20W)
- M Double USB-A (Fast Charging Ports 18W)
- H HDMI
- 6 CAT 6
- 12 RJ 12
- X Switched AC
- Y 3-Way Switch (Low Voltage)
- V USB-C (45W High Speed Charging Port)
- S USB-C (25W High Speed Charging Port)
- R Switched AC (Rocker Switch)
- D Dimmer Switch

#### Plug:

Supplied with Low Profile Flat 45° Angle 120 VAC Plug

**Optional Standard Straight 120 VAC Plug** 

Optional Straight 120 VAC Pass-through Plug

- CLEAN, COMPACT DESIGN
- STREAMLINED
- LOW PROFILE
- SIDE-EXITING CORDS
- PLUG & PLAY
- 6' AC CORD & PLUG (FLAT PLUG STANDARD)
- CUSTOMIZABLE CONFIGURATIONS AND FINISHES
- UL LISTED FOR MOUNTING IN FURNITURE
- 15A