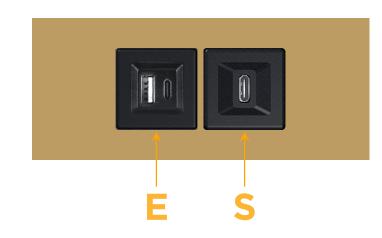

### Module/Port Options:

- A Tamper Resistant AC Receptacle
- E USB-A & USB-C (20W)
- M Double USB-A (Fast Charging Ports 18W)
- H HDMI
- 6 CAT 6
- 12 RJ 12
- X Switched AC
- Y 3-Way Switch (Low Voltage)
- V USB-C (45W High Speed Charging Port)
- S USB-C (25W High Speed Charging Port)
- R Switched AC (Rocker Switch)
- D Dimmer Switch