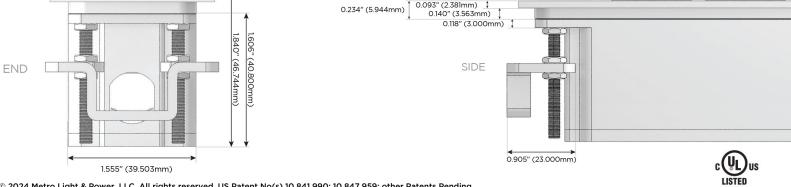

#### Plug:

Supplied with Low Profile Flat 45° Angle 120 VAC Plug

**Optional Standard Straight 120 VAC Plug** 

Optional Straight 120 VAC Pass-through Plug

- CLEAN, COMPACT DESIGN
- STREAMLINED
- LOW PROFILE
- SIDE-EXITING CORDS
- PLUG & PLAY
- 6' AC CORD & PLUG (FLAT PLUG STANDARD)
- CUSTOMIZABLE CONFIGURATIONS AND FINISHES
- UL LISTED FOR MOUNTING IN FURNITURE
- 15A

E491161

© 2024 Metro Light & Power, LLC. All rights reserved. US Patent No(s) 10,841,990; 10,847,959; other Patents Pending Metro Light & Power, LLC | 11 Smith St Englewood, NJ 07631 | T: 201-416-4160 | F: 208-979-4613 | info@metrolightandpower.com | www.metrolightandpower.com