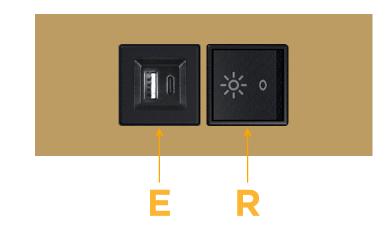

### Module/Port Options:

- A Tamper Resistant AC Receptacle
- E USB-A & USB-C (20W)
- M Double USB-A (Fast Charging Ports 18W)
- H HDMI
- 6 CAT 6
- 12 RJ 12
- X Switched AC
- Y 3-Way Switch (Low Voltage)
- V USB-C (45W High Speed Charging Port)
- S USB-C (25W High Speed Charging Port)
- R Switched AC (Rocker Switch)
- D Dimmer Switch

Е

R

# AC POWER & DATA CONNECTIVITY SOLUTION

Modules/Ports:

USB-A & USB-C (20W)

Switched AC (Rocker Switch)

M-POWER-2T-ER-BZATP

Specs:

Distributed by

Mormax Company, Inc. 8 Westchester Plaza Elmsford, NY 10523