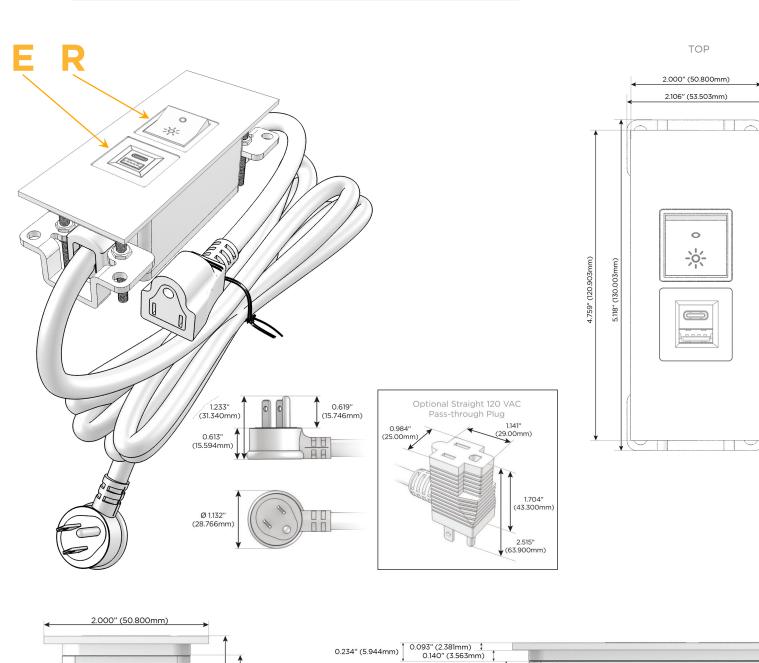

#### Plug:

Supplied with Low Profile Flat 45° Angle 120 VAC Plug

**Optional Standard Straight 120 VAC Plug** 

Optional Straight 120 VAC Pass-through Plug

- CLEAN, COMPACT DESIGN
- STREAMLINED
- LOW PROFILE
- SIDE-EXITING CORDS
- PLUG & PLAY
- 6' AC CORD & PLUG (FLAT PLUG STANDARD)
- CUSTOMIZABLE CONFIGURATIONS AND FINISHES
- UL LISTED FOR MOUNTING IN FURNITURE
- 15A

Е

R

# AC POWER & DATA CONNECTIVITY SOLUTION

Modules/Ports:

USB-A & USB-C (20W)

Switched AC (Rocker Switch)

M-POWER-2T-ER-BZATP

Specs:

Distributed by

Mormax Company, Inc. 8 Westchester Plaza Elmsford, NY 10523