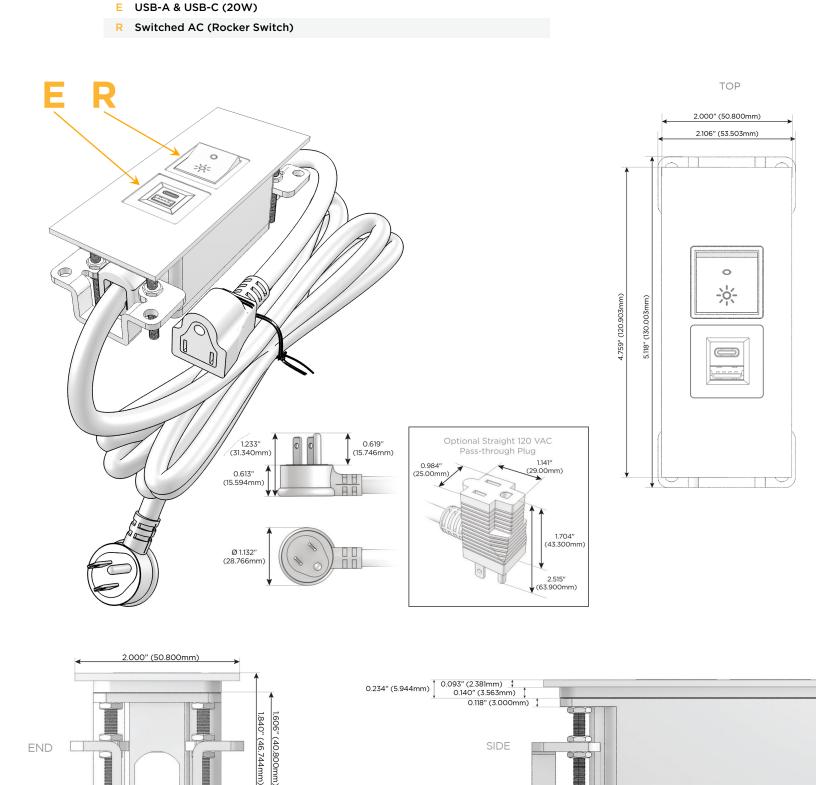

## Module/Port Options:

- A Tamper Resistant AC Receptacle
- E USB-A & USB-C (20W)
- M Double USB-A (Fast Charging Ports 18W)
- H HDMI
- 6 CAT 6
- 12 RJ 12
- X Switched AC
- Y 3-Way Switch (Low Voltage)
- V USB-C (45W High Speed Charging Port)
- S USB-C (25W High Speed Charging Port)
- R Switched AC (Rocker Switch)
- D Dimmer Switch

#### Plug:

Supplied with Low Profile Flat 45° Angle 120 VAC Plug

**Optional Standard Straight 120 VAC Plug** 

Optional Straight 120 VAC Pass-through Plug

- CLEAN, COMPACT DESIGN
- STREAMLINED
- LOW PROFILE
- SIDE-EXITING CORDS
- PLUG & PLAY
- 6' AC CORD & PLUG (FLAT PLUG STANDARD)
- CUSTOMIZABLE CONFIGURATIONS AND FINISHES
- UL LISTED FOR MOUNTING IN FURNITURE
- 15A

Modules/Ports:

1.555" (39.503mm)

M-POWER-2T-ER-BRAATP

Specs:

0.905" (23.000mm)

٩L US

LISTED

E491161 WER DISTR