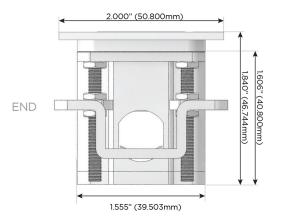

Speed Charging Port)
- USB-C (25W High Speed Charging Port)
- R Switched AC (Rocker Switch)
- D Dimmer Switch

#### Plug:

Supplied with Low Profile Flat 45° Angle 120 VAC

Optional Standard Straight 120 VAC Plug

Optional Straight 120 VAC Pass-through Plug

- CLEAN, COMPACT DESIGN
- **STREAMLINED**
- LOW PROFILE
- SIDE-EXITING CORDS
- **PLUG & PLAY**
- 6' AC CORD & PLUG (FLAT PLUG STANDARD)
- **CUSTOMIZABLE CONFIGURATIONS AND FINISHES**
- **UL LISTED FOR MOUNTING IN FURNITURE**
- 15A





#### AC POWER & DATA CONNECTIVITY SOLUTION

M-POWER-2T-ER-APATP

Specs:

Distributed by



Mormax Company, Inc. 8 Westchester Plaza

Elmsford, NY 10523

<u>C</u>

914-699-0101

 $\searrow$ 

sales@mormax.com mormax.com

# **Modules/Ports:**

- E USB-A & USB-C (20W)
- R Switched AC (Rocker Switch)