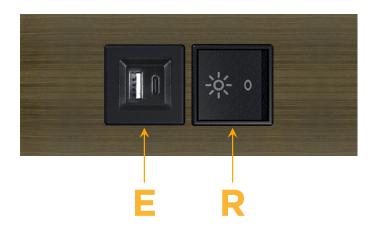

#### **Module/Port Options:**

- **Tamper Resistant AC Receptacle**
- USB-A & USB-C (20W)
- Double USB-A (Fast Charging Ports 18W)
- **HDMI**
- CAT 6
- 12 RJ 12
- X Switched AC
- 3-Way Switch (Low Voltage)
- V USB-C (45W High Speed Charging Port)
- USB-C (25W High Speed Charging Port)
- R Switched AC (Rocker Switch)
- D Dimmer Switch

# **Modules/Ports:**

- E USB-A & USB-C (20W)
- R Switched AC (Rocker Switch)