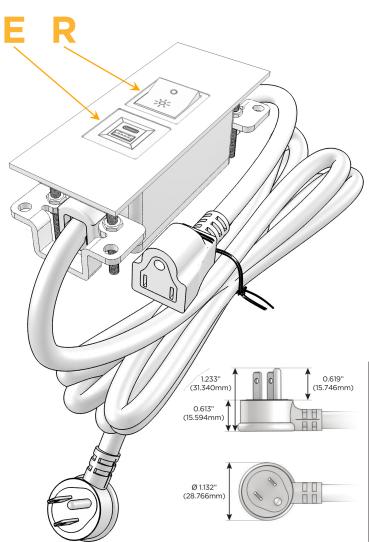

#### Plug:

Supplied with Low Profile Flat 45° Angle 120 VAC

Optional Standard Straight 120 VAC Plug

Optional Straight 120 VAC Pass-through Plug

- CLEAN, COMPACT DESIGN
- **STREAMLINED**
- LOW PROFILE
- SIDE-EXITING CORDS
- **PLUG & PLAY**
- 6' AC CORD & PLUG (FLAT PLUG STANDARD)
- **CUSTOMIZABLE CONFIGURATIONS AND FINISHES**
- **UL LISTED FOR MOUNTING IN FURNITURE**
- 15A

# **Modules/Ports:**

- E USB-A & USB-C (20W)
- R Switched AC (Rocker Switch)