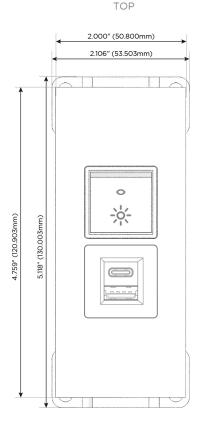

h Speed Charging Port)
- USB-C (25W High Speed Charging Port)
- R Switched AC (Rocker Switch)
- D Dimmer Switch

#### Plug:

Supplied with Low Profile Flat 45° Angle 120 VAC

Optional Standard Straight 120 VAC Plug

Optional Straight 120 VAC Pass-through Plug

- CLEAN, COMPACT DESIGN
- **STREAMLINED**
- LOW PROFILE
- SIDE-EXITING CORDS
- **PLUG & PLAY**
- 6' AC CORD & PLUG (FLAT PLUG STANDARD)
- **CUSTOMIZABLE CONFIGURATIONS AND FINISHES**
- **UL LISTED FOR MOUNTING IN FURNITURE**
- 15A





#### AC POWER & DATA CONNECTIVITY SOLUTION

M-POWER-2T-ER-APATP

Specs:

Distributed by



Mormax Company, Inc. 8 Westchester Plaza

Elmsford, NY 10523

<u>C</u>

914-699-0101

 $\searrow$ 

sales@mormax.com mormax.com

# **Modules/Ports:**

- E USB-A & USB-C (20W)
- R Switched AC (Rocker Switch)