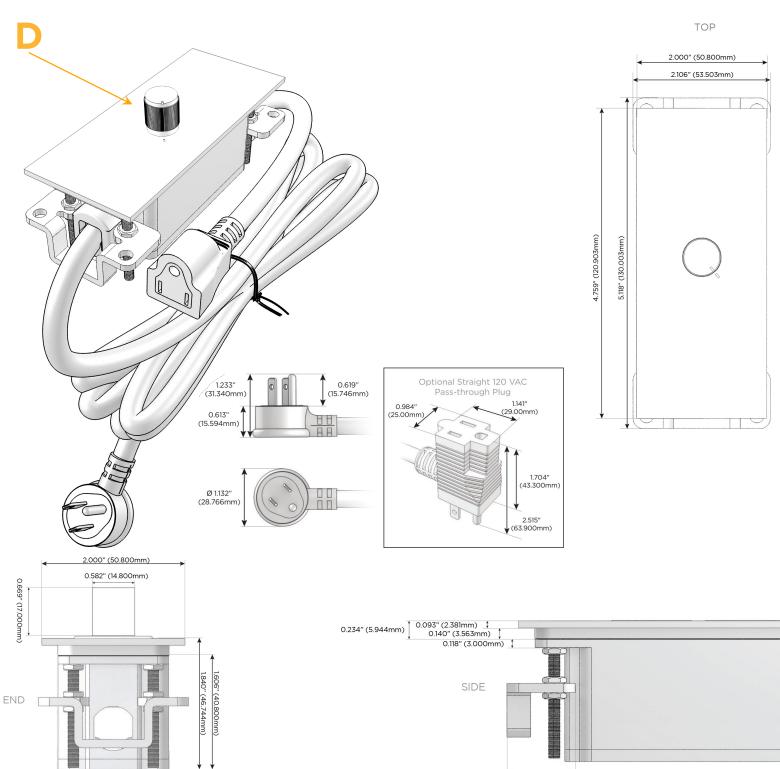

## Module/Port Options:

- **Tamper Resistant AC Receptacle** Α
- USB-A & USB-C (20W) Е
- Double USB-A (Fast Charging Ports 18W) Μ
- HDMI H.
- CAT 6 6
- 12 RJ 12
- X Switched AC
- 3-Way Switch (Low Voltage) Y
- V USB-C (45W High Speed Charging Port)
- USB-C (25W High Speed Charging Port)
- R Switched AC (Rocker Switch)
- D Dimmer Switch

## Plug:

Supplied with Low Profile Flat 45° Angle 120 VAC Plug

**Optional Standard Straight 120 VAC Plug** 

Optional Straight 120 VAC Pass-through Plug

- CLEAN, COMPACT DESIGN
- STREAMLINED
- LOW PROFILE
- SIDE-EXITING CORDS
- PLUG & PLAY
- 6' AC CORD & PLUG (FLAT PLUG STANDARD)
- CUSTOMIZABLE CONFIGURATIONS AND FINISHES
- ETL LISTED FOR MOUNTING IN FURNITURE
- 15A

M-POWER-2T-D-WSTP

Specs:

- Modules/Ports:
  - D Dimmer Switch

Distributed by

0.905" (23.000mm)

nc. Seles@mormax.com

1.555" (39.503mm)

© 2024 Metro Light & Power, LLC. All rights reserved. US Patent No(s) 10,841,990; 10,847,959; other Patents Pending Metro Light & Power, LLC | 11 Smith St Englewood, NJ 07631 | T: 201-416-4160 | F: 208-979-4613 | info@metrolightandpower.com | www.metrolightandpower.com