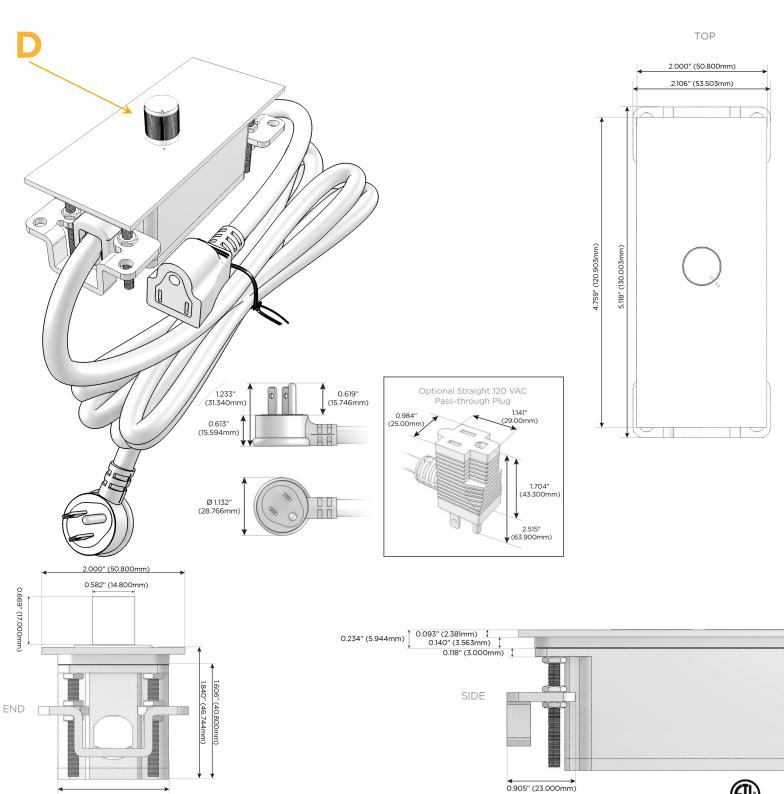

## Module/Port Options:

- A Tamper Resistant AC Receptacle
- E USB-A & USB-C (20W)
- M Double USB-A (Fast Charging Ports 18W)
- H HDMI
- 6 CAT 6
- 12 RJ 12
- X Switched AC
- Y 3-Way Switch (Low Voltage)
- V USB-C (45W High Speed Charging Port)
- S USB-C (25W High Speed Charging Port)
- R Switched AC (Rocker Switch)
- D Dimmer Switch

## Plug:

Supplied with Low Profile Flat 45° Angle 120 VAC Plug

- Optional Standard Straight 120 VAC Plug
- Optional Straight 120 VAC Pass-through Plug

- CLEAN, COMPACT DESIGN
- STREAMLINED
- LOW PROFILE
- SIDE-EXITING CORDS
- PLUG & PLAY
- 6' AC CORD & PLUG (FLAT PLUG STANDARD)
- CUSTOMIZABLE CONFIGURATIONS AND FINISHES
- ETL LISTED FOR MOUNTING IN FURNITURE
- 15A

M-POWER-2T-D-APSTP

Specs:

Modules/Ports: D Dimmer Switch Distributed by

Mormax Company, Inc. 8 Westchester Plaza Elmsford, NY 10523

1.555" (39.503mm)

© 2024 Metro Light & Power, LLC. All rights reserved. US Patent No(s) 10,841,990; 10,847,959; other Patents Pending Metro Light & Power, LLC | 11 Smith St Englewood, NJ 07631 | T: 201-416-4160 | F: 208-979-4613 | info@metrolightandpower.com | www.metrolightandpower.com