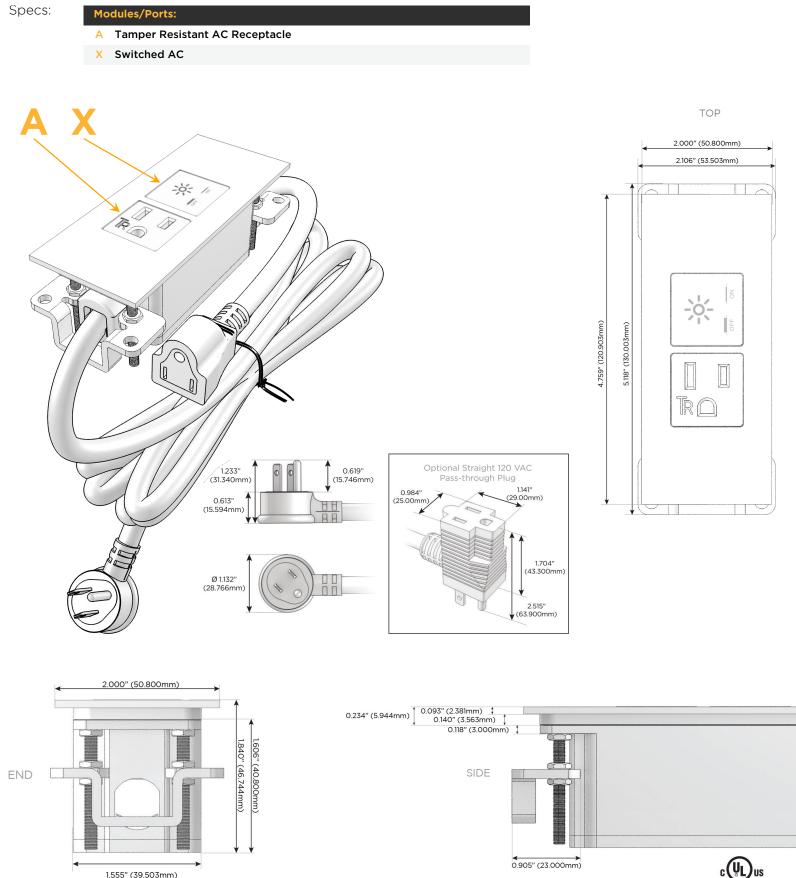

### Module/Port Options:

- **Tamper Resistant AC Receptacle** Α
- USB-A & USB-C (20W) Е
- Double USB-A (Fast Charging Ports 18W) M
- HDMI H.
- CAT 6 6
- 12 RJ 12
- X Switched AC
- 3-Way Switch (Low Voltage) Y
- V USB-C (45W High Speed Charging Port)
- S USB-C (25W High Speed Charging Port)
- R Switched AC (Rocker Switch)
- D Dimmer Switch

#### Plug:

Supplied with Low Profile Flat 45° Angle 120 VAC Plug

**Optional Standard Straight 120 VAC Plug** 

Optional Straight 120 VAC Pass-through Plug

- CLEAN, COMPACT DESIGN
- STREAMLINED
- LOW PROFILE
- SIDE-EXITING CORDS
- PLUG & PLAY
- 6' AC CORD & PLUG (FLAT PLUG STANDARD)
- CUSTOMIZABLE CONFIGURATIONS AND FINISHES
- UL LISTED FOR MOUNTING IN FURNITURE
- 15A