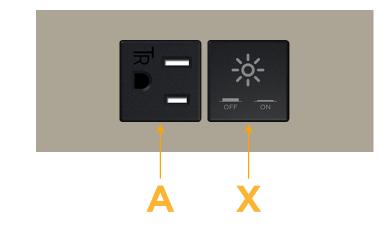

### Module/Port Options:

- **Tamper Resistant AC Receptacle** Α
- USB-A & USB-C (20W) Е
- Double USB-A (Fast Charging Ports 18W) M
- HDMI H.
- CAT 6 6
- 12 RJ 12
- X Switched AC
- 3-Way Switch (Low Voltage) Y
- V USB-C (45W High Speed Charging Port)
- S USB-C (25W High Speed Charging Port)
- R Switched AC (Rocker Switch)
- D Dimmer Switch