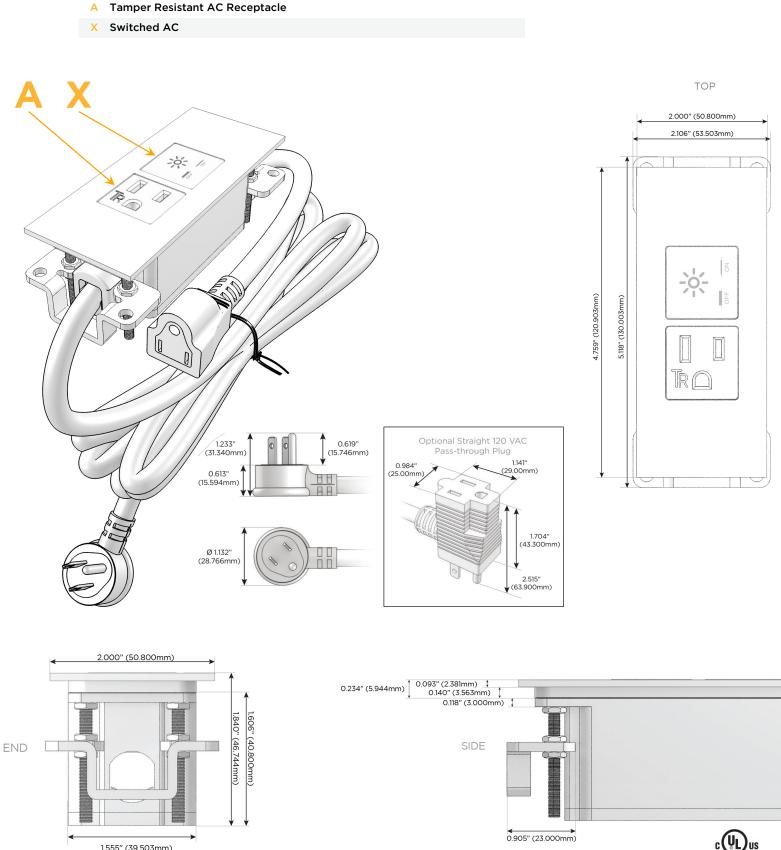

#### Module/Port Options:

- **Tamper Resistant AC Receptacle** Α
- USB-A & USB-C (20W) Е
- Double USB-A (Fast Charging Ports 18W) M
- HDMI H.
- CAT 6 6
- 12 RJ 12
- X Switched AC
- 3-Way Switch (Low Voltage) Y
- V USB-C (45W High Speed Charging Port)
- USB-C (25W High Speed Charging Port)
- R Switched AC (Rocker Switch)
- D **Dimmer Switch**

#### Plug:

Supplied with Low Profile Flat 45° Angle 120 VAC Plug

**Optional Standard Straight 120 VAC Plug** 

Optional Straight 120 VAC Pass-through Plug

- CLEAN, COMPACT DESIGN
- STREAMLINED
- LOW PROFILE
- SIDE-EXITING CORDS
- **PLUG & PLAY**
- 6' AC CORD & PLUG (FLAT PLUG STANDARD)
- CUSTOMIZABLE CONFIGURATIONS AND FINISHES
- UL LISTED FOR MOUNTING IN FURNITURE
- 15A