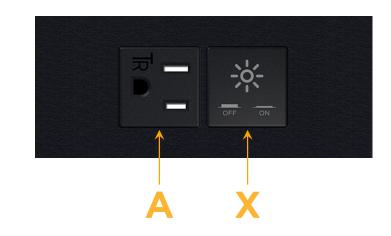

#### Module/Port Options:

- **Tamper Resistant AC Receptacle** Α
- USB-A & USB-C (20W) Е
- Double USB-A (Fast Charging Ports 18W) M
- HDMI H.
- CAT 6 6
- 12 RJ 12
- X Switched AC
- 3-Way Switch (Low Voltage) Y
- V USB-C (45W High Speed Charging Port)
- USB-C (25W High Speed Charging Port)
- R Switched AC (Rocker Switch)
- D **Dimmer Switch**