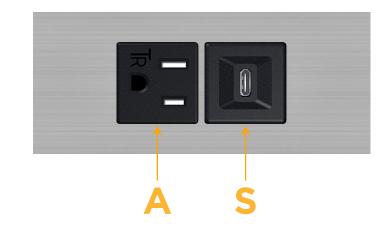

# AC POWER & DATA CONNECTIVITY SOLUTION

Modules/Ports:

M-POWER-2T-AS-SS4ATP

- \_\_\_\_
  - A Tamper Resistant AC Receptacle
  - S USB-C (25W High Speed Charging Port)

Distributed by

Mormax Company, Inc. 8 Westchester Plaza Elmsford, NY 10523 Sales@mormax.com
✓ mormax.com