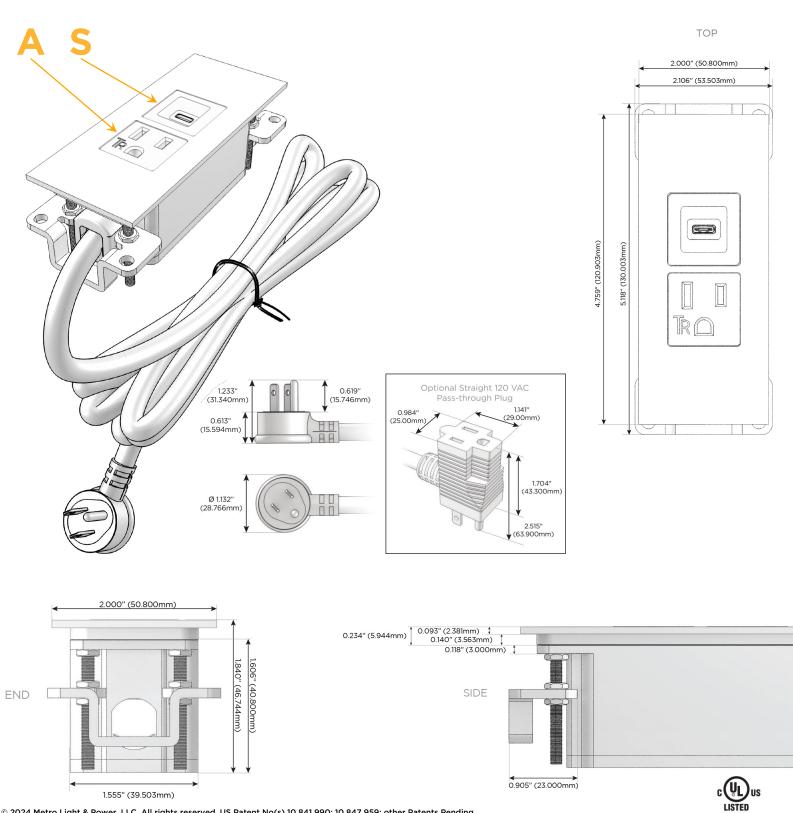

# AC POWER & DATA CONNECTIVITY SOLUTION

Modules/Ports:

M-POWER-2T-AS-SS4ATP

- \_\_\_\_
  - A Tamper Resistant AC Receptacle
  - S USB-C (25W High Speed Charging Port)

Distributed by

Mormax Company, Inc. 8 Westchester Plaza Elmsford, NY 10523 Sales@mormax.com
✓ mormax.com